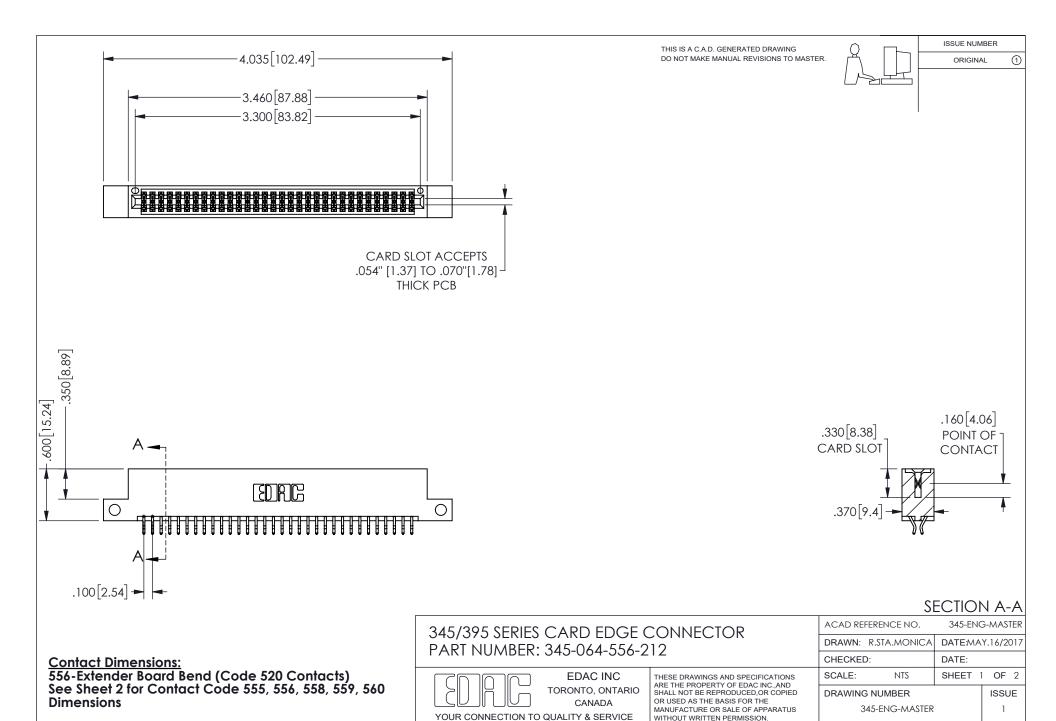

ISSUE NUMBER ORIGINAL

1









**Contact Code 558** 

Contact Code 559

Contact Code 560

INSULATOR MATERIAL: THERMOPLASTIC POLYESTER, UL 94V-0 DAP MATERIAL AVAILABLE UPON REQUEST

CONTACT MATERIAL; COPPER ALLOY

CONTACT PLATING: GOLD ON THE MATING AREA, TIN PLATING ON THE CONTACT TAILS, NICKEL UNDERPLATE

## 345/395 SERIES CARD EDGE CONNECTOR CONTACT CODE 555,556,558,559,560 DIMENSIONS

YOUR CONNECTION TO QUALITY & SERVICE

**EDAC INC** TORONTO, ONTARIO CANADA

THESE DRAWINGS AND SPECIFICATIONS ARE THE PROPERTY OF EDAC INC.,AND SHALL NOT BE REPRODUCED, OR COPIED OR USED AS THE BASIS FOR THE MANUFACTURE OR SALE OF APPARATUS WITHOUT WRITTEN PERMISSION.

| ACAD REFERENCE NO.  | 345-ENG-MASTER   |
|---------------------|------------------|
| DRAWN: R.STA.MONICA | DATE:MAY.16/2017 |
| C