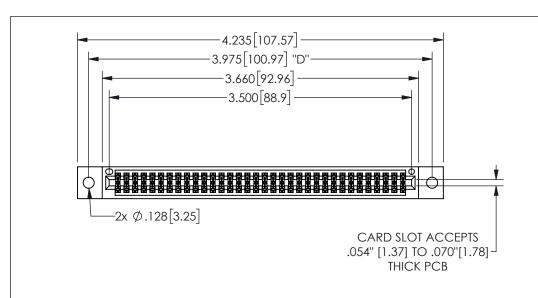

| 345/395 SERIES CARD EDGE CONNECTOR |
|------------------------------------|
| PART NUMBER: 345-068-556-802       |

YOUR CONNECTION TO QUALITY & SERVICE

**EDAC INC** TORONTO, ONTARIO CANADA

THESE DRAWINGS AND SPECIFICATIONS ARE THE PROPERTY OF EDAC INC.,AND SHALL NOT BE REPRODUCED, OR COPIED OR USED AS THE BASIS FOR THE MANUFACTURE OR SALE OF APPARATUS WITHOUT WRITTEN PERMISSION.

| ACAD REFERENCE NO. |              | 345-ENC | G-MASTER  |
|--------------------|--------------|---------|-----------|
| DRAWN:             | R.STA.MONICA | DATEMA  | Y.16/2017 |
| CHECKE             | D:           | DATE:   |           |
| SCALE:             | NTS          | SHEET   | OF 2      |
| DRAWING            | NUMBER       |         | ISSUE     |
| 345-ENG-MASTER     |              |         | 1         |