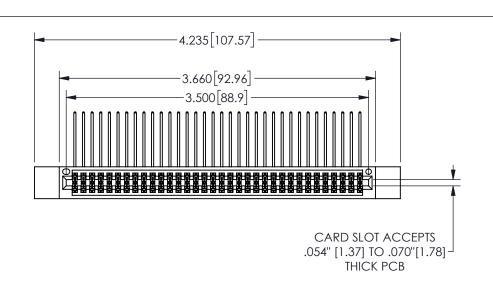

## **SECTION A-A**

<u>Contact Dimensions:</u>
559-90 Degree Bend (Code 541 Contacts)
See Sheet 2 for Contact Code 555, 556, 558, 559, 560 **Dimensions** 

345/395 SERIES CARD EDGE CONNECTOR PART NUMBER: 345-068-559-812

YOUR CONNECTION TO QUALITY & SERVICE

**EDAC INC** TORONTO, ONTARIO CANADA

THESE DRAWINGS AND SPECIFICATIONS ARE THE PROPERTY OF EDAC INC.,AND SHALL NOT BE REPRODUCED,OR COPIED OR USED AS THE BASIS FOR THE MANUFACTURE OR SALE OF APPARATUS WITHOUT WRITTEN PERMISSION.

| ACAD REFERENCE NO.  | 345-ENG-MASTER   |
|---------------------|------------------|
| DRAWN: R.STA.MONICA | DATE:MAY.16/2017 |
| CHECKED:            | DATE:            |
| SCALE: NTS          | SHEET 1 OF 2     |
| DRAWING NUMBER      | ISSUE            |
| 345-ENG-MASTER      | 1                |