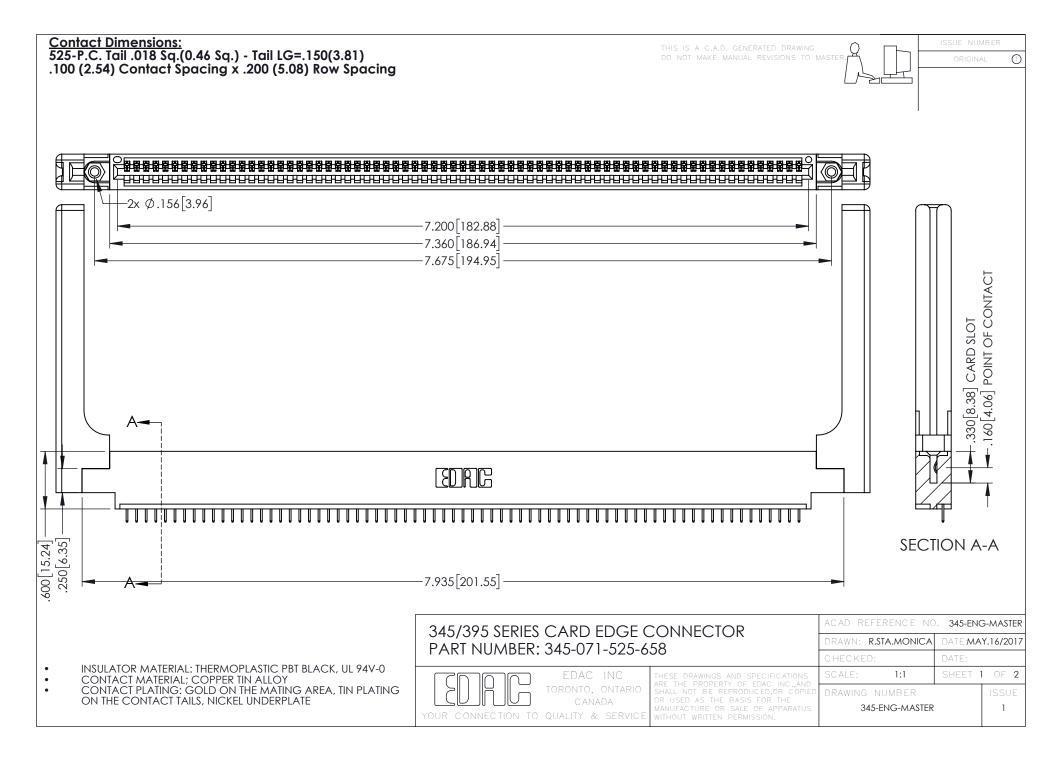

## 345/395 SERIES CARD EDGE CONNECTOR CONTACT CODE 555,556,558,559,560 DIMENSIONS

YOUR CONNECTION TO QUALITY & SERVICE

|    | ACAD REFERENCE NO. 345-ENG-MASTER |                  |
|----|-----------------------------------|------------------|
| 3  | DRAWN: R.STA.MONICA               | DATE:MAY.16/2017 |
|    | CHECKED:                          | DATE:            |
| ,  | SCALE: 1:1                        | SHEET 2 OF 2     |
| ΞD | DRAWING NUMBER                    | ISSUE            |