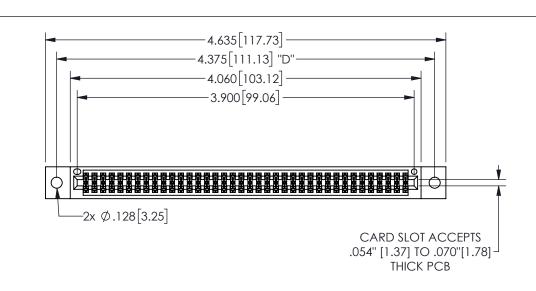

THIS IS A C.A.D. GENERATED DRAWING DO NOT MAKE MANUAL REVISIONS TO MASTER.

ISSUE NUMBER

ORIGINAL

.160 4.06 .330[8.38] POINT OF CARD SLOT CONTACT .370 9.4

<u>Contact Dimensions:</u> 544-Wire Wrap .050x.025(1.27x0.64) - Tail LG=.750(19.05)

.100 (2.54) Contact Spacing x .200 (5.08) Row Spacing

345/395 SERIES CARD EDGE CONNECTOR PART NUMBER: 345-076-544-802

**EDAC INC** TORONTO, ONTARIO CANADA

THESE DRAWINGS AND SPECIFICATIONS ARE THE PROPERTY OF EDAC INC.,AND SHALL NOT BE REPRODUCED,OR COPIED OR USED AS THE BASIS FOR THE MANUFACTURE OR SALE OF APPARATUS WITHOUT WRITTEN PERMISSION.

| ACAD REFERENCE NO.  |                | 345-ENG-MASTER   |       |
|---------------------|----------------|------------------|-------|
| DRAWN: R.STA.MONICA |                | DATE:MAY.16/2017 |       |
| CHECKED:            |                | DATE:            |       |
| SCALE:              | NTS            | SHEET            | OF 2  |
| DRAWING             | 3 NUMBER       |                  | ISSUE |
| 3                   | 345-ENG-MASTER |                  | 1     |