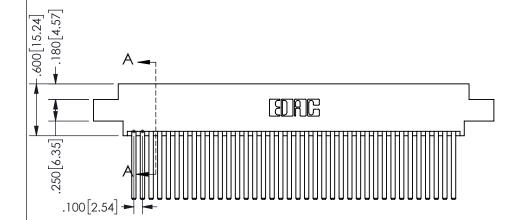

SECTION A-A

ISSUE NUMBER ORIGINAL

1

**Contact Code 558** 

Contact Code 559

**Contact Code 560** 

INSULATOR MATERIAL: THERMOPLASTIC POLYESTER, UL 94V-0 DAP MATERIAL AVAILABLE UPON REQUEST

CONTACT MATERIAL; COPPER ALLOY

CONTACT PLATING: GOLD ON THE MATING AREA, TIN PLATING ON THE CONTACT TAILS, NICKEL UNDERPLATE

## 345/395 SERIES CARD EDGE CONNECTOR CONTACT CODE 555,556,558,559,560 DIMENSIONS

YOUR CONNECTION TO QUALITY & SERVICE

**EDAC INC** TORONTO, ONTARIO CANADA

THESE DRAWINGS AND SPECIFICATIONS ARE THE PROPERTY OF EDAC INC.,AND SHALL NOT BE REPRODUCED, OR COPIED OR USED AS THE BASIS FOR THE MANUFACTURE OR SALE OF APPARATUS WITHOUT WRITTEN PERMISSION.