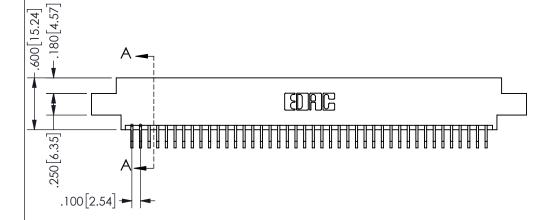

THIS IS A C.A.D. GENERATED DRAWING DO NOT MAKE MANUAL REVISIONS TO MASTER.

.160 4.06 .330[8.38] POINT OF CARD SLOT CONTACT .370 9.4 .150[3.81]

<u>Contact Dimensions:</u>
559-90 Degree Bend (Code 541 Contacts)
See Sheet 2 for Contact Code 555, 556, 558, 559, 560 **Dimensions** 

SECTION A-A

ISSUE NUMBER ORIGINAL

1

**Contact Code 558** 

Contact Code 559

**Contact Code 560** 

INSULATOR MATERIAL: THERMOPLASTIC POLYESTER, UL 94V-0 DAP MATERIAL AVAILABLE UPON REQUEST

CONTACT MATERIAL; COPPER ALLOY

CONTACT PLATING: GOLD ON THE MATING AREA, TIN PLATING ON THE CONTACT TAILS, NICKEL UNDERPLATE