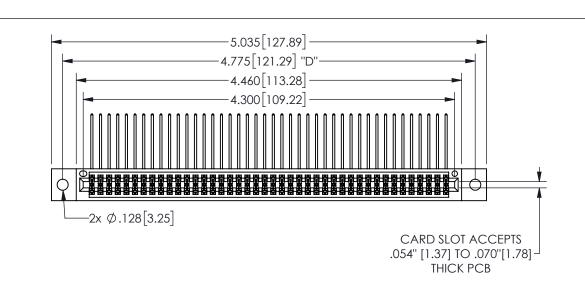

345/395 SERIES CARD EDGE CONNECTOR PART NUMBER: 345-084-559-802

YOUR CONNECTION TO QUALITY & SERVICE

**EDAC INC** TORONTO, ONTARIO CANADA

THESE DRAWINGS AND SPECIFICATIONS ARE THE PROPERTY OF EDAC INC.,AND SHALL NOT BE REPRODUCED, OR COPIED OR USED AS THE BASIS FOR THE MANUFACTURE OR SALE OF APPARATUS WITHOUT WRITTEN PERMISSION.

| ACAD REFERENCE NO.  | 345-ENG-MASTER   |
|---------------------|------------------|
| DRAWN: R.STA.MONICA | DATE:MAY.16/2017 |
| CHECKED:            | DATE:            |
| SCALE: NTS          | SHEET 1 OF 2     |
| DRAWING NUMBER      | ISSUE            |
| 345-ENG-MASTER      | 1                |
| I                   |                  |