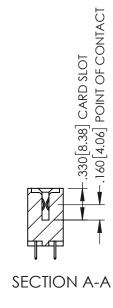

<u>Contact Dimensions:</u>
525-P.C. Tail .018 Sq.(0.46 Sq.) - Tail LG=.150(3.81)
.100 (2.54) Contact Spacing x .200 (5.08) Row Spacing

INSULATOR MATERIAL: THERMOPLASTIC PBT BLACK, UL 94V-0

CONTACT MATERIAL; COPPER TIN ALLOY

CONTACT PLATING: GOLD ON THE MATING AREA, TIN PLATING ON THE CONTACT TAILS, NICKEL UNDERPLATE

345/395 SERIES CARD EDGE CONNECTOR PART NUMBER: 345-086-525-207

| ACAD REFERENCE NO. 345-ENG-MASTER |                 |           |  |
|-----------------------------------|-----------------|-----------|--|
| DRAWN: R.STA.MONICA               | DATE: <b>MA</b> | Y.16/2017 |  |
| CHECKED:                          | DATE:           |           |  |
| SCALE: 1:1                        | SHEET 1         | OF 2      |  |
| DRAWING NUMBER                    |                 | ISSUE     |  |
| 345-ENG-MASTER                    |                 | 1         |  |