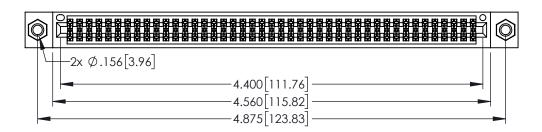

<u>Contact Dimensions:</u>
525-P.C. Tail .018 Sq.(0.46 Sq.) - Tail LG=.150(3.81)
.100 (2.54) Contact Spacing x .200 (5.08) Row Spacing

INSULATOR MATERIAL: THERMOPLASTIC PBT BLACK, UL 94V-0

CONTACT MATERIAL; COPPER TIN ALLOY

CONTACT PLATING: GOLD ON THE MATING AREA, TIN PLATING ON THE CONTACT TAILS, NICKEL UNDERPLATE

345/395 SERIES CARD EDGE CONNECTOR PART NUMBER: 345-086-525-207

| ACAD REFERENCE NO. 345-ENG-MASTER |                 |           |  |
|-----------------------------------|-----------------|-----------|--|
| DRAWN: R.STA.MONICA               | DATE: <b>MA</b> | Y.16/2017 |  |
| CHECKED:                          | DATE:           |           |  |
| SCALE: 1:1                        | SHEET 1         | OF 2      |  |
| DRAWING NUMBER                    |                 | ISSUE     |  |
| 345-ENG-MASTER                    |                 | 1         |  |