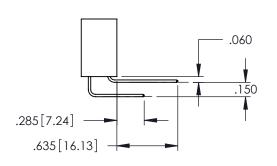

<u>Contact Dimensions:</u>
525-P.C. Tail .018 Sq.(0.46 Sq.) - Tail LG=.150(3.81)
.100 (2.54) Contact Spacing x .200 (5.08) Row Spacing

INSULATOR MATERIAL: THERMOPLASTIC PBT BLACK, UL 94V-0

CONTACT MATERIAL; COPPER TIN ALLOY