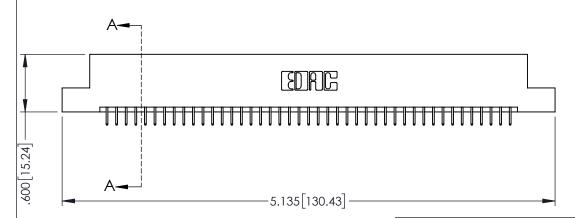

<u>Contact Dimensions:</u>
525-P.C. Tail .018 Sq.(0.46 Sq.) - Tail LG=.150(3.81)
.100 (2.54) Contact Spacing x .200 (5.08) Row Spacing

INSULATOR MATERIAL: THERMOPLASTIC PBT BLACK, UL 94V-0

CONTACT MATERIAL; COPPER TIN ALLOY

CONTACT PLATING: GOLD ON THE MATING AREA, TIN PLATING ON THE CONTACT TAILS, NICKEL UNDERPLATE

345/395 SERIES CARD EDGE CONNECTOR PART NUMBER: 345-086-525-207

| ACAD REFERENCE NO. 345-ENG-MASTER |                 |           |  |
|-----------------------------------|-----------------|-----------|--|
| DRAWN: R.STA.MONICA               | DATE: <b>MA</b> | Y.16/2017 |  |
| CHECKED:                          | DATE:           |           |  |
| SCALE: 1:1                        | SHEET 1         | OF 2      |  |
| DRAWING NUMBER                    |                 | ISSUE     |  |
| 345-ENG-MASTER                    |                 | 1         |  |