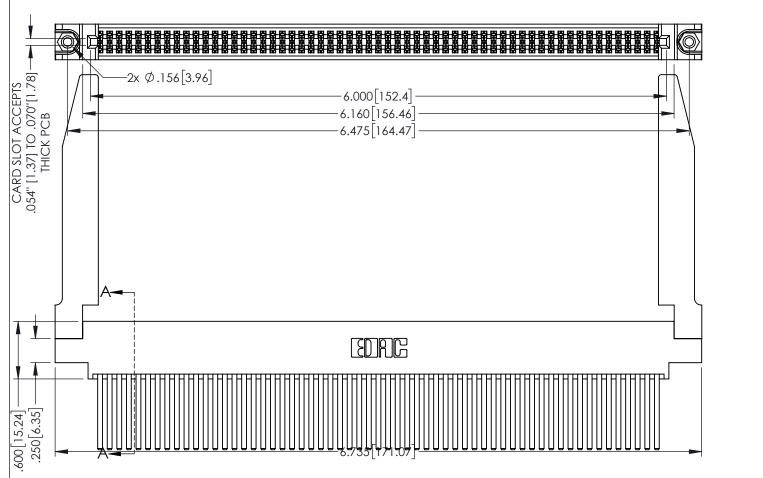

Contact Dimensions: 544-Wire Wrap .050x.025(1.27x0.64) - Tail LG=.750(19.05) .100 (2.54) Contact Spacing x .200 (5.08) Row Spacing

THIS IS A C.A.D. GENERATED DRAWING DO NOT MAKE MANUAL REVISIONS TO MAS

0.0101111

160[4.06] POINT OF CONTACT

.330[8.38] CARD SLOT

1

ORIGINAL

345/395 SERIES CARD EDGE CONNECTOR
PART NUMBER: 345-118-544-878

SECTION A-A

ACAD REFERENCE NO. 345-ENG
DRAWN: R.STA.MONICA DATE:MA

EDNG

EDAC INC TORONTO, ONTARIO CANADA

YOUR CONNECTION TO QUALITY & SERVICE

THESE DRAWINGS AND SPECIFICATIONS
ARE THE PROPERTY OF EDAC INC.,AND
SHALL NOT BE REPRODUCED,OR COPIED
OR USED AS THE BASIS FOR THE
MANUFACTURE OR SALE OF APPARATUS
WITHOUT WRITTEN PERMISSION.

| ACAD REFERENCE NO. 345-ENG-MASTER |                  |  |
|-----------------------------------|------------------|--|
| DRAWN: R.STA.MONICA               | DATE:MAY.16/2017 |  |
| CHECKED:                          | DATE:            |  |
| SCALE: 1:1                        | SHEET 1 OF 2     |  |
| DRAWING NUMBER                    | ISSUE            |  |

WING NUMBER

345-ENG-MASTER

1

INSULATOR MATERIAL: THERMOPLASTIC PBT BLACK, UL 94V-0

CONTACT MATERIAL; COPPER TIN ALLOY

CONTACT PLATING: GOLD ON THE MATING AREA, TIN PLATING ON THE CONTACT TAILS, NICKEL UNDERPLATE