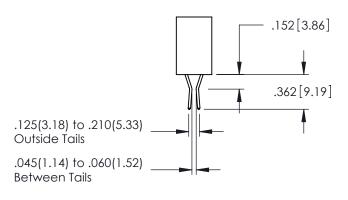

## Contact Code 560

INSULATOR MATERIAL: THERMOPLASTIC POLYESTER, UL 94V-0 DAP MATERIAL AVAILABLE UPON REQUEST

CONTACT MATERIAL; COPPER ALLOY CONTACT PLATING: GOLD ON THE MATING AREA, TIN PLATING ON THE CONTACT TAILS, NICKEL UNDERPLATE

## 345/395 SERIES CARD EDGE CONNECTOR CONTACT CODE 555,556,558,559,560 DIMENSIONS

YOUR CONNECTION TO QUALITY & SERVICE

|   | ACAD REFERENCE NO. 345-ENG-MASTER |                  |  |
|---|-----------------------------------|------------------|--|
|   | DRAWN: R.STA.MONICA               | DATE:MAY.16/2017 |  |
|   | CHECKED:                          | DATE:            |  |
|   | SCALE: 1:1                        | SHEET 2 OF 2     |  |
| D | DRAWING NUMBER                    | ISSUE            |  |