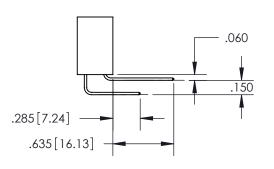

ISSUE NUMBER ORIGINAL

1

**Contact Code 558** 

**Contact Code 559** 

Contact Code 560

- INSULATOR MATERIAL: THERMOPLASTIC POLYESTER, UL 94V-0
- DAP MATERIAL AVAILABLE UPON REQUEST
- CONTACT MATERIAL; COPPER ALLOY

CONTACT PLATING: GOLD ON THE MATING AREA, TIN PLATING ON THE CONTACT TAILS, NICKEL UNDERPLATE

\*FOR ALL OTHER SPECIFICATIONS REFER TO SHEET 3\*