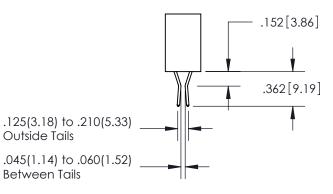

ISSUE NUMBER ORIGINAL

1

**Contact Code 558** 

**Contact Code 559** 

Contact Code 560

- INSULATOR MATERIAL: THERMOPLASTIC POLYESTER, UL 94V-0
- DAP MATERIAL AVAILABLE UPON REQUEST
- CONTACT MATERIAL; COPPER ALLOY