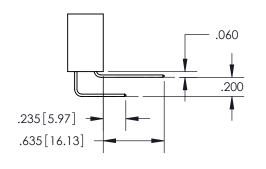

ISSUE NUMBER ORIGINAL

1

**Contact Code 558** 

**Contact Code 559** 

Contact Code 560

- INSULATOR MATERIAL: THERMOPLASTIC POLYESTER, UL 94V-0
- DAP MATERIAL AVAILABLE UPON REQUEST
- CONTACT MATERIAL; COPPER ALLOY

CONTACT PLATING: GOLD ON THE MATING AREA, TIN PLATING ON THE CONTACT TAILS, NICKEL UNDERPLATE

\*FOR ALL OTHER SPECIFICATIONS REFER TO SHEET 3\*