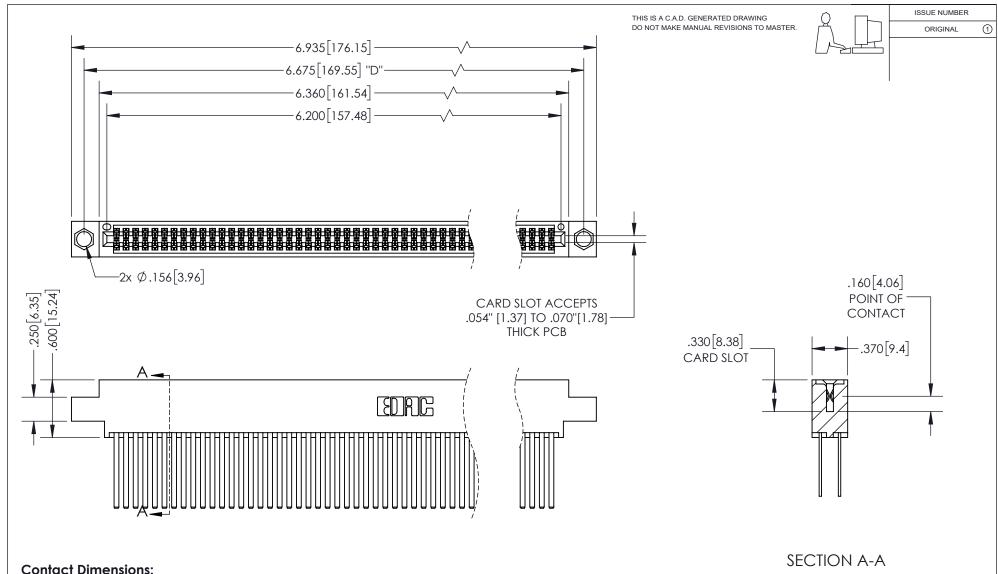

<u>Contact Dimensions:</u> 544-Wire Wrap .050x.025(1.27x0.64) - Tail LG=.750(19.05) .100 (2.54) Contact Spacing x .200 (5.08) Row Spacing

INSULATOR MATERIAL: THERMOPLASTIC PBT, UL 94V-0 CONTACT MATERIAL; COPPER TIN ALLOY CONTACT PLATING: GOLD ON THE MATING AREA, TIN PLATING ON THE CONTACT TAILS, NICKEL UNDERPLATE

## 345/395 SERIES CARD EDGE CONNECTOR PART NUMBER: 345-122-544-804

YOUR CONNECTION TO QUALITY & SERVICE

**EDAC INC** TORONTO, ONTARIO CANADA

THESE DRAWINGS AND SPECIFICATIONS ARE THE PROPERTY OF EDAC INC.,AND SHALL NOT BE REPRODUCED, OR COPIED OR USED AS THE BASIS FOR THE MANUFACTURE OR SALE OF APPARATUS WITHOUT WRITTEN PERMISSION.

ISSUE NUMBER ORIGINAL

1

**Contact Code 558** 

**Contact Code 559** 

Contact Code 560

- INSULATOR MATERIAL: THERMOPLASTIC POLYESTER, UL 94V-0
- DAP MATERIAL AVAILABLE UPON REQUEST
- CONTACT MATERIAL; COPPER ALLOY

CONTACT PLATING: GOLD ON THE MATING AREA, TIN PLATING ON THE CONTACT TAILS, NICKEL UNDERPLATE

\*FOR ALL OTHER SPECIFICATIONS REFER TO SHEET 3\*