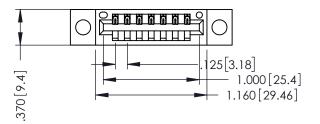

346/396 SERIES CARD EDGE CONNECTOR PART NUMBER: 346-007-521-604

YOUR CONNECTION TO QUALITY & SERVICE

**EDAC INC** TORONTO, ONTARIO CANADA

THESE DRAWINGS AND SPECIFICATIONS ARE THE PROPERTY OF EDAC INC., AND SHALL NOT BE REPRODUCED,OR COPIED OR USED AS THE BASIS FOR THE MANUFACTURE OR SALE OF APPARATUS WITHOUT WRITTEN PERMISSION.

THIS IS A C.A.D. GENERATED DRAWING DO NOT MAKE MANUAL REVISIONS TO MASTER.

ISSUE NUMBER

ORIGINAL

1

INSULATOR MATERIAL: THERMOPLASTIC POLYESTER, UL 94V-0 CONTACT MATERIAL; COPPER, NICKEL, TIN ALLOY CA-725 CONTACT PLATING: GOLD ON THE MATING AREA, TIN-LEAD ON THE CONTACT TAILS, NICKEL UNDERPLATE