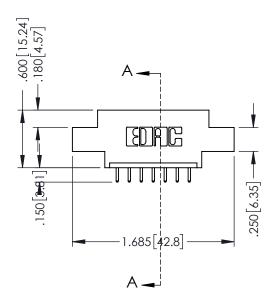

## 346/396 SERIES CARD EDGE CONNECTOR CONTACT CODE 555,556,558,559,560 DIMENSIONS

YOUR CONNECTION TO QUALITY & SERVICE

**EDAC INC** TORONTO, ONTARIO CANADA

THESE DRAWINGS AND SPECIFICATIONS ARE THE PROPERTY OF EDAC INC.,AND SHALL NOT BE REPRODUCED, OR COPIED OR USED AS THE BASIS FOR THE MANUFACTURE OR SALE OF APPARATUS WITHOUT WRITTEN PERMISSION.

346-ENG-MASTER

**SECTION A-A** 

ISSUE NUMBER ORIGINAL 1