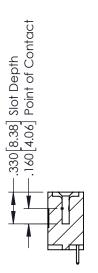

## **Contact Code 555**

## **Contact Code 556**

INSULATOR MATERIAL: THERMOPLASTIC POLYESTER, UL 94V-0 CONTACT MATERIAL; COPPER, NICKEL, TIN ALLOY CA-725 CONTACT PLATING: GOLD ON THE MATING AREA, TIN-LEAD

ON THE CONTACT TAILS, NICKEL UNDERPLATE