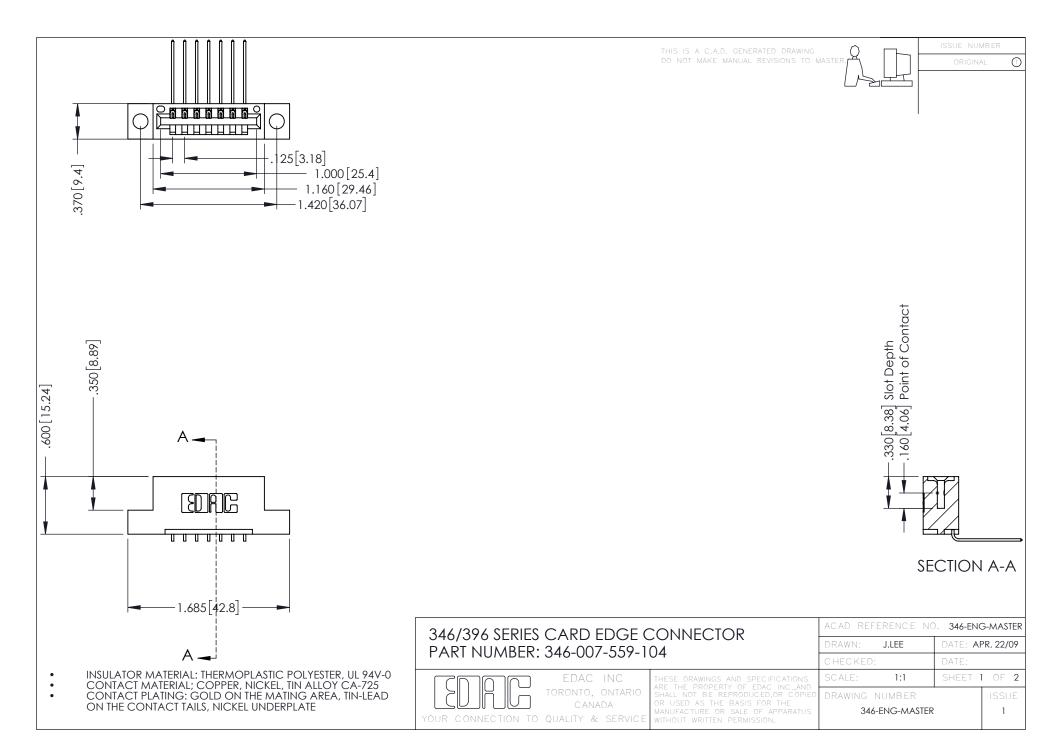

**Contact Code 555** 

**Contact Code 556** 

INSULATOR MATERIAL: THERMOPLASTIC POLYESTER, UL 94V-0 CONTACT MATERIAL; COPPER, NICKEL, TIN ALLOY CA-725

CONTACT PLATING: GOLD ON THE MATING AREA, TIN-LEAD ON THE CONTACT TAILS, NICKEL UNDERPLATE

## 346/396 SERIES CARD EDGE CONNECTOR CONTACT CODE 555,556,558,559,560 DIMENSIONS

YOUR CONNECTION TO QUALITY & SERVICE

|   | ACAD REFERENCE NO. 346-ENG-MASTER |                  |
|---|-----------------------------------|------------------|
|   | DRAWN: J.LEE                      | DATE: APR. 22/09 |
|   | CHECKED:                          | DATE:            |
|   | SCALE: 1:1                        | SHEET 2 OF 2     |
| D | DRAWING NUMBER                    | ISSUE            |