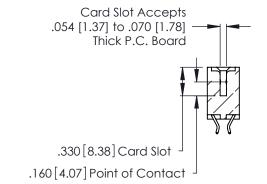

THIS IS A C.A.D. GENERATED DRAWING DO NOT MAKE MANUAL REVISIONS TO MASTER.

Contact Code 556

ISSUE NUMBER

ORIGINAL

1

**Contact Code 555** 

INSULATOR MATERIAL: THERMOPLASTIC POLYESTER, UL 94V-0 CONTACT MATERIAL; COPPER, NICKEL, TIN ALLOY CA-725 CONTACT PLATING: GOLD ON THE MATING AREA, TIN-LEAD ON THE CONTACT TAILS, NICKEL UNDERPLATE

## 346/396 SERIES CARD EDGE CONNECTOR CONTACT CODE 555,556,558,559,560 DIMENSIONS

YOUR CONNECTION TO QUALITY & SERVICE

**EDAC INC** TORONTO, ONTARIO CANADA

THESE DRAWINGS AND SPECIFICATIONS ARE THE PROPERTY OF EDAC INC.,AND SHALL NOT BE REPRODUCED, OR COPIED OR USED AS THE BASIS FOR THE MANUFACTURE OR SALE OF APPARATUS WITHOUT WRITTEN PERMISSION.

|  | ACAD REFERENCE NO. | 346-ENG-MASTER   |  |
|--|--------------------|------------------|--|
|  | DRAWN: J.LEE       | DATE: APR. 22/09 |  |
|  | CHECKED:           | DATE:            |  |
|  | SCALE: 1:1         | SHEET 2 OF 2     |  |
|  | DRAWING NUMBER     | ISSUE            |  |
|  | 346-ENG-MASTER     | 1                |  |