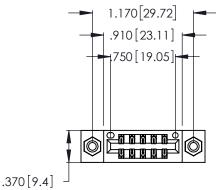

THIS IS A C.A.D. GENERATED DRAWING DO NOT MAKE MANUAL REVISIONS TO MASTER.

ISSUE NUMBER ORIGINAL 1

346/396 SERIES CARD EDGE CONNECTOR PART NUMBER: 346-010-556-208

**EDAC INC** TORONTO, ONTARIO CANADA

THESE DRAWINGS AND SPECIFICATIONS ARE THE PROPERTY OF EDAC INC., AND SHALL NOT BE REPRODUCED, OR COPIED OR USED AS THE BASIS FOR THE MANUFACTURE OR SALE OF APPARATUS WITHOUT WRITTEN PERMISSION.

| ACAD REFERENCE NO. |            | 346-ENG-MASTER |           |
|--------------------|------------|----------------|-----------|
| DRAWN:             | J.LEE      | DATE: A        | PR. 22/09 |
| CHECKED:           |            | DATE:          |           |
| SCALE:             | N.T.S      | SHEET          | OF 2      |
| DRAWING NUMBER     |            |                | ISSUE     |
| 346                | ENG-MASTER |                | 1         |