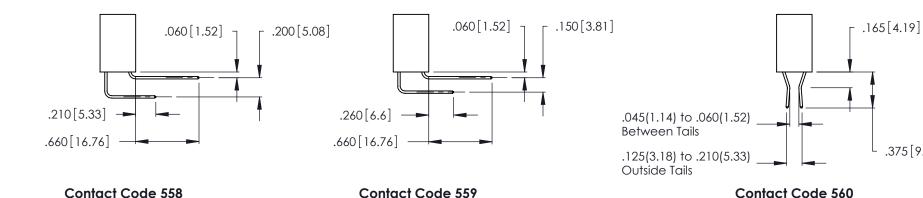

## 346/396 SERIES CARD EDGE CONNECTOR CONTACT CODE 555,556,558,559,560 DIMENSIONS

YOUR CONNECTION TO QUALITY & SERVICE

**EDAC INC** TORONTO, ONTARIO CANADA

THESE DRAWINGS AND SPECIFICATIONS ARE THE PROPERTY OF EDAC INC.,AND SHALL NOT BE REPRODUCED, OR COPIED OR USED AS THE BASIS FOR THE MANUFACTURE OR SALE OF APPARATUS WITHOUT WRITTEN PERMISSION.