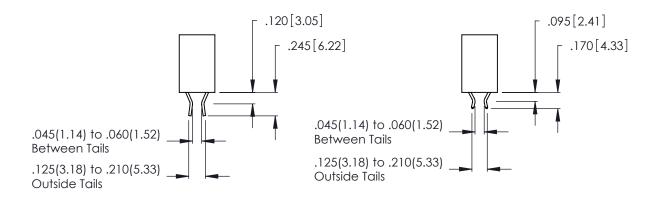

<u>Contact Dimensions:</u>
556-Extender Board Bend (Code 520 Contacts)
See Sheet 2 for Contact Code 555, 556, 558, 559, 560 Dimensions

CONTACT PLATING: GOLD ON THE MATING AREA, TIN-LEAD ON THE CONTACT TAILS, NICKEL UNDERPLATE

THIS IS A C.A.D. GENERATED DRAWING DO NOT MAKE MANUAL REVISIONS TO MASTER.

Contact Code 556

ISSUE NUMBER

ORIGINAL

1

**Contact Code 555** 

INSULATOR MATERIAL: THERMOPLASTIC POLYESTER, UL 94V-0 CONTACT MATERIAL; COPPER, NICKEL, TIN ALLOY CA-725 CONTACT PLATING: GOLD ON THE MATING AREA, TIN-LEAD ON THE CONTACT TAILS, NICKEL UNDERPLATE

## 346/396 SERIES CARD EDGE CONNECTOR CONTACT CODE 555,556,558,559,560 DIMENSIONS

YOUR CONNECTION TO QUALITY & SERVICE

**EDAC INC** TORONTO, ONTARIO CANADA

THESE DRAWINGS AND SPECIFICATIONS ARE THE PROPERTY OF EDAC INC.,AND SHALL NOT BE REPRODUCED, OR COPIED OR USED AS THE BASIS FOR THE MANUFACTURE OR SALE OF APPARATUS WITHOUT WRITTEN PERMISSION.

|  | ACAD REFERENCE NO. | 346-ENG-MASTER   |  |
|--|--------------------|------------------|--|
|  | DRAWN: J.LEE       | DATE: APR. 22/09 |  |
|  | CHECKED:           | DATE:            |  |
|  | SCALE: 1:1         | SHEET 2 OF 2     |  |
|  | DRAWING NUMBER     | ISSUE            |  |
|  | 346-ENG-MASTER     | 1                |  |