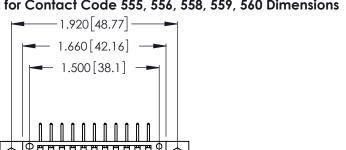

THIS IS A C.A.D. GENERATED DRAWING DO NOT MAKE MANUAL REVISIONS TO MASTER.

ISSUE NUMBER

ORIGINAL

1

**Contact Code 555** 

Contact Code 556

**Contact Code 558** 

**Contact Code 559** 

Contact Code 560

INSULATOR MATERIAL: THERMOPLASTIC POLYESTER, UL 94V-0 CONTACT MATERIAL; COPPER, NICKEL, TIN ALLOY CA-725 CONTACT PLATING: GOLD ON THE MATING AREA, TIN-LEAD

ON THE CONTACT TAILS, NICKEL UNDERPLATE

346/396 SERIES CARD EDGE CONNECTOR CONTACT CODE 555,556,558,559,560 DIMENSIONS

YOUR CONNECTION TO QUALITY & SERVICE

**EDAC INC** TORONTO, ONTARIO CANADA

THESE DRAWINGS AND SPECIFICATIONS ARE THE PROPERTY OF EDAC INC.,AND SHALL NOT BE REPRODUCED, OR COPIED OR USED AS THE BASIS FOR THE MANUFACTURE OR SALE OF APPARATUS WITHOUT WRITTEN PERMISSION.