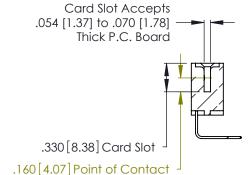

Contact Dimensions:
558-90 Degree Bend (Code 541 Contacts)
See Sheet 2 for Contact Code 555, 556, 558, 559, 560 Dimensions

.370 [9.4]

INSULATOR MATERIAL: THERMOPLASTIC POLYESTER, UL 94V-0 CONTACT MATERIAL; COPPER, NICKEL, TIN ALLOY CA-725

CONTACT PLATING: GOLD ON THE MATING AREA, TIN-LEAD ON THE CONTACT TAILS, NICKEL UNDERPLATE

THIS IS A C.A.D. GENERATED DRAWING DO NOT MAKE MANUAL REVISIONS TO MASTER.

| 346/396 SERIES CARD EDGE CONNECTOR |
|------------------------------------|
| PART NUMBER: 346-011-558-104       |

**EDAC INC** TORONTO, ONTARIO CANADA

THESE DRAWINGS AND SPECIFICATIONS ARE THE PROPERTY OF EDAC INC.,AND SHALL NOT BE REPRODUCED, OR COPIED OR USED AS THE BASIS FOR THE MANUFACTURE OR SALE OF APPARATUS WITHOUT WRITTEN PERMISSION.