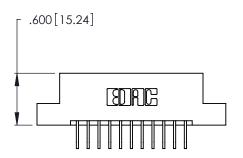

Contact Dimensions:
558-90 Degree Bend (Code 541 Contacts)
See Sheet 2 for Contact Code 555, 556, 558, 559, 560 Dimensions

.370 [9.4]

INSULATOR MATERIAL: THERMOPLASTIC POLYESTER, UL 94V-0 CONTACT MATERIAL; COPPER, NICKEL, TIN ALLOY CA-725

CONTACT PLATING: GOLD ON THE MATING AREA, TIN-LEAD ON THE CONTACT TAILS, NICKEL UNDERPLATE

THIS IS A C.A.D. GENERATED DRAWING DO NOT MAKE MANUAL REVISIONS TO MASTER.

| 346/396 SERIES CARD EDGE CONNECTOR |
|------------------------------------|
| PART NUMBER: 346-011-558-104       |

**EDAC INC** TORONTO, ONTARIO CANADA

THESE DRAWINGS AND SPECIFICATIONS ARE THE PROPERTY OF EDAC INC.,AND SHALL NOT BE REPRODUCED, OR COPIED OR USED AS THE BASIS FOR THE MANUFACTURE OR SALE OF APPARATUS WITHOUT WRITTEN PERMISSION.