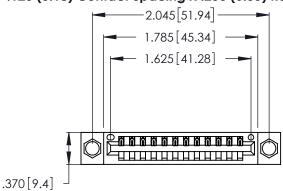

Contact Dimensions: 500-Wire Hole .050x.025 (1.27x0.64) - Tail LG. =.260 (6.60) .125 (3.18) Contact Spacing x .250 (6.35) Row Spacing

- INSULATOR MATERIAL: THERMOPLASTIC POLYESTER, UL 94V-0 CONTACT MATERIAL; COPPER, NICKEL, TIN\_ALLOY CA-725
- CONTACT PLATING: GOLD ON THE MATING AREA, TIN-LEAD ON THE CONTACT TAILS, NICKEL UNDERPLATE