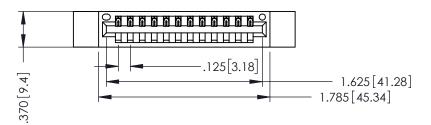

346/396 SERIES CARD EDGE CONNECTOR PART NUMBER: 346-012-521-612

YOUR CONNECTION TO QUALITY & SERVICE

**EDAC INC** TORONTO, ONTARIO CANADA

THESE DRAWINGS AND SPECIFICATIONS ARE THE PROPERTY OF EDAC INC., AND SHALL NOT BE REPRODUCED,OR COPIED OR USED AS THE BASIS FOR THE MANUFACTURE OR SALE OF APPARATUS WITHOUT WRITTEN PERMISSION.

|  | ACAD REFERENCE NO. | 346-ENG-MASTER   |
|--|--------------------|------------------|
|  | DRAWN: J.LEE       | DATE: APR. 22/09 |
|  | CHECKED:           | DATE:            |
|  | SCALE: 1:1         | SHEET 1 OF 2     |
|  | DRAWING NUMBER     | ISSUE            |
|  |                    |                  |