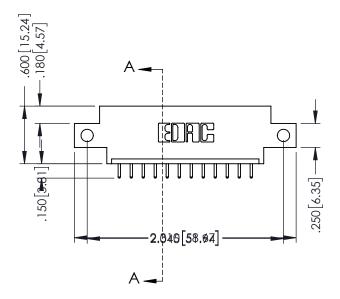

346-ENG-MASTER

**SECTION A-A** 

.330 [8.38] Slot Depth .160 [4.06] Point of Contact

ISSUE NUMBER ORIGINAL 1

## 346/396 SERIES CARD EDGE CONNECTOR CONTACT CODE 555,556,558,559,560 DIMENSIONS

YOUR CONNECTION TO QUALITY & SERVICE

**EDAC INC** TORONTO, ONTARIO CANADA

THESE DRAWINGS AND SPECIFICATIONS ARE THE PROPERTY OF EDAC INC.,AND SHALL NOT BE REPRODUCED, OR COPIED OR USED AS THE BASIS FOR THE MANUFACTURE OR SALE OF APPARATUS WITHOUT WRITTEN PERMISSION.

|   | ACAD REFERENCE NO. | 346-ENG-MASTER   |
|---|--------------------|------------------|
|   | DRAWN: J.LEE       | DATE: APR. 22/09 |
| • | CHECKED:           | DATE:            |
|   | SCALE: 1:1         | SHEET 2 OF 2     |
|   | DRAWING NUMBER     | ISSUE            |
|   | 346-ENG-MASTER     | 1                |