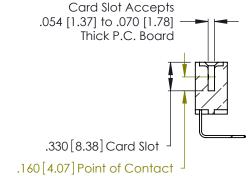

Contact Dimensions:
558-90 Degree Bend (Code 541 Contacts)
See Sheet 2 for Contact Code 555, 556, 558, 559, 560 Dimensions

.370 [9.4]

- INSULATOR MATERIAL: THERMOPLASTIC POLYESTER, UL 94V-0 CONTACT MATERIAL; COPPER, NICKEL, TIN ALLOY CA-725
- CONTACT PLATING: GOLD ON THE MATING AREA, TIN-LEAD ON THE CONTACT TAILS, NICKEL UNDERPLATE