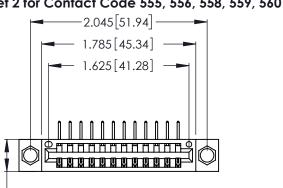

THIS IS A C.A.D. GENERATED DRAWING DO NOT MAKE MANUAL REVISIONS TO MASTER.

ISSUE NUMBER

ORIGINAL

1

**Contact Code 555** 

Contact Code 556

**Contact Code 558** 

**Contact Code 559** 

Contact Code 560

INSULATOR MATERIAL: THERMOPLASTIC POLYESTER, UL 94V-0 CONTACT MATERIAL; COPPER, NICKEL, TIN ALLOY CA-725 CONTACT PLATING: GOLD ON THE MATING AREA, TIN-LEAD

ON THE CONTACT TAILS, NICKEL UNDERPLATE

346/396 SERIES CARD EDGE CONNECTOR CONTACT CODE 555,556,558,559,560 DIMENSIONS

YOUR CONNECTION TO QUALITY & SERVICE

**EDAC INC** TORONTO, ONTARIO CANADA

THESE DRAWINGS AND SPECIFICATIONS ARE THE PROPERTY OF EDAC INC.,AND SHALL NOT BE REPRODUCED, OR COPIED OR USED AS THE BASIS FOR THE MANUFACTURE OR SALE OF APPARATUS WITHOUT WRITTEN PERMISSION.