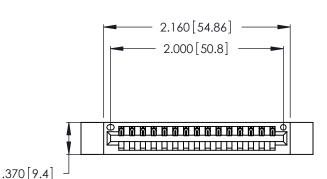

<u>Contact Dimensions:</u>
520-P.C. Tail .030x.018 (0.76x0.46) - Tail LG. = .175 (4.45) .125 (3.18) Contact Spacing x .250 (6.35) Row Spacing

- INSULATOR MATERIAL: THERMOPLASTIC POLYESTER, UL 94V-0 CONTACT MATERIAL; COPPER, NICKEL, TIN ALLOY CA-725
- CONTACT PLATING: GOLD ON THE MATING AREA, TIN-LEAD ON THE CONTACT TAILS, NICKEL UNDERPLATE

THIS IS A C.A.D. GENERATED DRAWING DO NOT MAKE MANUAL REVISIONS TO MASTER.

1

| 346/396 SERIES CARD EDGE CONNECTOR |
|------------------------------------|
| PART NUMBER: 346-015-520-112       |

**EDAC INC** TORONTO, ONTARIO CANADA