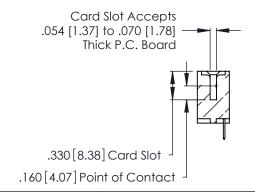

**Contact Code 560** 

INSULATOR MATERIAL: THERMOPLASTIC POLYESTER, UL 94V-0 CONTACT MATERIAL; COPPER, NICKEL, TIN ALLOY CA-725 CONTACT PLATING: GOLD ON THE MATING AREA, TIN-LEAD

ON THE CONTACT TAILS, NICKEL UNDERPLATE

346/396 SERIES CARD EDGE CONNECTOR CONTACT CODE 555,556,558,559,560 DIMENSIONS

YOUR CONNECTION TO QUALITY & SERVICE

**EDAC INC** TORONTO, ONTARIO CANADA

THESE DRAWINGS AND SPECIFICATIONS ARE THE PROPERTY OF EDAC INC.,AND SHALL NOT BE REPRODUCED, OR COPIED OR USED AS THE BASIS FOR THE MANUFACTURE OR SALE OF APPARATUS WITHOUT WRITTEN PERMISSION.