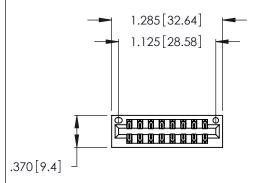

<u>Contact Dimensions:</u>
541-Wire Wrap .025 Sq. (0.64 Sq.) - Tail LG. =.750 (19.05)
.125 (3.18) Contact Spacing x .250 (6.35) Row Spacing

- INSULATOR MATERIAL: THERMOPLASTIC POLYESTER, UL 94V-0 CONTACT MATERIAL; COPPER, NICKEL, TIN ALLOY CA-725
- CONTACT PLATING: GOLD ON THE MATING AREA, TIN-LEAD ON THE CONTACT TAILS, NICKEL UNDERPLATE

THIS IS A C.A.D. GENERATED DRAWING DO NOT MAKE MANUAL REVISIONS TO MASTER.

1

| 346/396 SERIES CARD EDGE CONNECTOR |
|------------------------------------|
| PART NUMBER: 346-016-541-201       |

**EDAC INC** TORONTO, ONTARIO CANADA