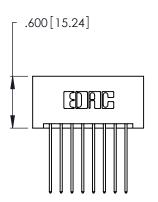

**Contact Code 560** 

INSULATOR MATERIAL: THERMOPLASTIC POLYESTER, UL 94V-0 CONTACT MATERIAL; COPPER, NICKEL, TIN ALLOY CA-725 CONTACT PLATING: GOLD ON THE MATING AREA, TIN-LEAD ON THE CONTACT TAILS, NICKEL UNDERPLATE

## 346/396 SERIES CARD EDGE CONNECTOR CONTACT CODE 555,556,558,559,560 DIMENSIONS

YOUR CONNECTION TO QUALITY & SERVICE

**EDAC INC** TORONTO, ONTARIO CANADA

THESE DRAWINGS AND SPECIFICATIONS ARE THE PROPERTY OF EDAC INC.,AND SHALL NOT BE REPRODUCED, OR COPIED OR USED AS THE BASIS FOR THE MANUFACTURE OR SALE OF APPARATUS WITHOUT WRITTEN PERMISSION.