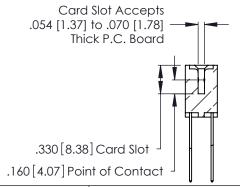

**Contact Code 560** 

INSULATOR MATERIAL: THERMOPLASTIC POLYESTER, UL 94V-0 CONTACT MATERIAL; COPPER, NICKEL, TIN ALLOY CA-725 CONTACT PLATING: GOLD ON THE MATING AREA, TIN-LEAD ON THE CONTACT TAILS, NICKEL UNDERPLATE

## 346/396 SERIES CARD EDGE CONNECTOR CONTACT CODE 555,556,558,559,560 DIMENSIONS

YOUR CONNECTION TO QUALITY & SERVICE

**EDAC INC** TORONTO, ONTARIO CANADA

THESE DRAWINGS AND SPECIFICATIONS ARE THE PROPERTY OF EDAC INC.,AND SHALL NOT BE REPRODUCED, OR COPIED OR USED AS THE BASIS FOR THE MANUFACTURE OR SALE OF APPARATUS WITHOUT WRITTEN PERMISSION.