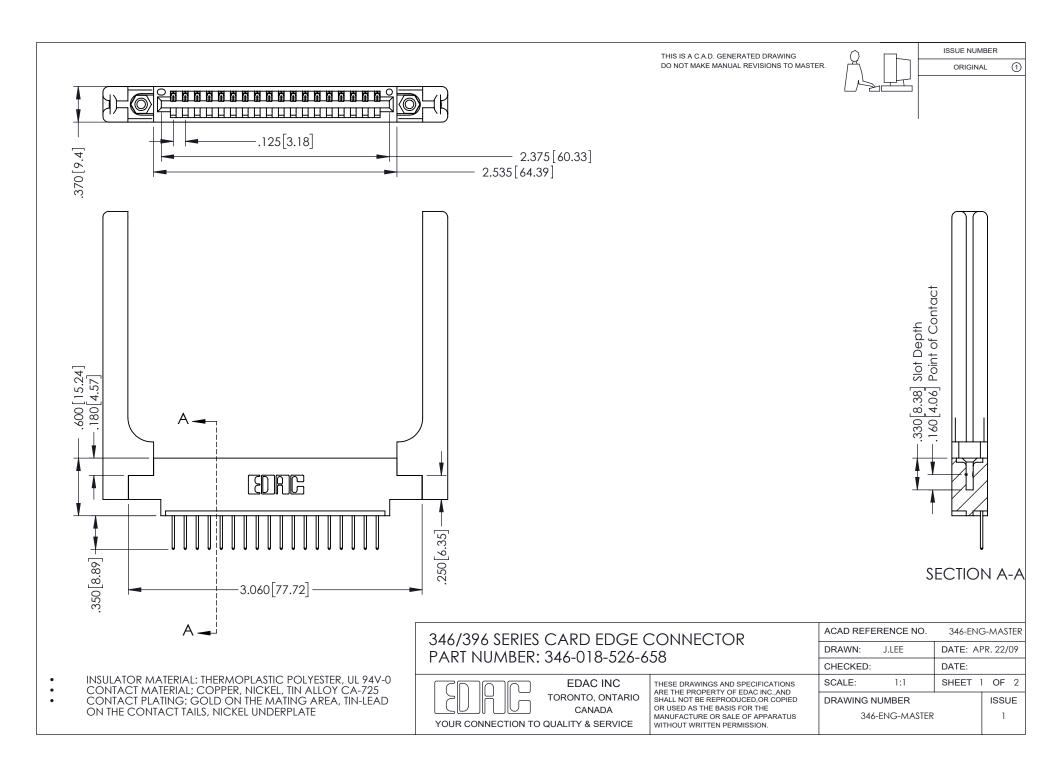

## **Contact Code 556**

INSULATOR MATERIAL: THERMOPLASTIC POLYESTER, UL 94V-0 CONTACT MATERIAL; COPPER, NICKEL, TIN ALLOY CA-725 CONTACT PLATING: GOLD ON THE MATING AREA, TIN-LEAD

ON THE CONTACT TAILS, NICKEL UNDERPLATE

## 346/396 SERIES CARD EDGE CONNECTOR CONTACT CODE 555,556,558,559,560 DIMENSIONS

YOUR CONNECTION TO QUALITY & SERVICE

**EDAC INC** TORONTO, ONTARIO CANADA

THESE DRAWINGS AND SPECIFICATIONS ARE THE PROPERTY OF EDAC INC.,AND SHALL NOT BE REPRODUCED, OR COPIED OR USED AS THE BASIS FOR THE MANUFACTURE OR SALE OF APPARATUS WITHOUT WRITTEN PERMISSION.