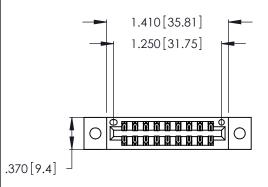

<u>Contact Dimensions:</u>
556-Extender Board Bend (Code 520 Contacts)
See Sheet 2 for Contact Code 555, 556, 558, 559, 560 Dimensions

THIS IS A C.A.D. GENERATED DRAWING DO NOT MAKE MANUAL REVISIONS TO MASTER.

ISSUE NUMBER

ORIGINAL

1

Card Slot Accepts .054 [1.37] to .070 [1.78] Thick P.C. Board .330 [8.38] Card Slot .160 [4.07] Point of Contact

INSULATOR MATERIAL: THERMOPLASTIC POLYESTER, UL 94V-0 CONTACT MATERIAL; COPPER, NICKEL, TIN\_ALLOY CA-725

CONTACT PLATING: GOLD ON THE MATING AREA, TIN-LEAD ON THE CONTACT TAILS, NICKEL UNDERPLATE

346/396 SERIES CARD EDGE CONNECTOR PART NUMBER: 346-018-556-202

YOUR CONNECTION TO QUALITY & SERVICE

**EDAC INC** TORONTO, ONTARIO CANADA