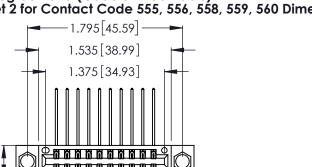

Contact Dimensions:
559-90 Degree Bend (Code 541 Contacts)
See Sheet 2 for Contact Code 555, 556, 558, 559, 560 Dimensions

.370 [9.4]

- INSULATOR MATERIAL: THERMOPLASTIC POLYESTER, UL 94V-0 CONTACT MATERIAL; COPPER, NICKEL, TIN ALLOY CA-725
- CONTACT PLATING: GOLD ON THE MATING AREA, TIN-LEAD ON THE CONTACT TAILS, NICKEL UNDERPLATE

THIS IS A C.A.D. GENERATED DRAWING DO NOT MAKE MANUAL REVISIONS TO MASTER.

ISSUE NUMBER

ORIGINAL

1

**Contact Code 555** 

Contact Code 556

**Contact Code 558** 

**Contact Code 559** 

Contact Code 560

INSULATOR MATERIAL: THERMOPLASTIC POLYESTER, UL 94V-0 CONTACT MATERIAL; COPPER, NICKEL, TIN ALLOY CA-725 CONTACT PLATING: GOLD ON THE MATING AREA, TIN-LEAD

ON THE CONTACT TAILS, NICKEL UNDERPLATE

346/396 SERIES CARD EDGE CONNECTOR CONTACT CODE 555,556,558,559,560 DIMENSIONS

YOUR CONNECTION TO QUALITY & SERVICE

**EDAC INC** TORONTO, ONTARIO CANADA

THESE DRAWINGS AND SPECIFICATIONS ARE THE PROPERTY OF EDAC INC.,AND SHALL NOT BE REPRODUCED, OR COPIED OR USED AS THE BASIS FOR THE MANUFACTURE OR SALE OF APPARATUS WITHOUT WRITTEN PERMISSION.