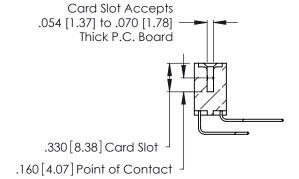

Contact Dimensions:
559-90 Degree Bend (Code 541 Contacts)
See Sheet 2 for Contact Code 555, 556, 558, 559, 560 Dimensions

.370 [9.4]

- INSULATOR MATERIAL: THERMOPLASTIC POLYESTER, UL 94V-0 CONTACT MATERIAL; COPPER, NICKEL, TIN ALLOY CA-725
- CONTACT PLATING: GOLD ON THE MATING AREA, TIN-LEAD ON THE CONTACT TAILS, NICKEL UNDERPLATE