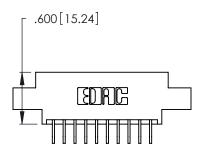

Contact Dimensions:
559-90 Degree Bend (Code 541 Contacts)
See Sheet 2 for Contact Code 555, 556, 558, 559, 560 Dimensions

.370 [9.4]

- INSULATOR MATERIAL: THERMOPLASTIC POLYESTER, UL 94V-0 CONTACT MATERIAL; COPPER, NICKEL, TIN ALLOY CA-725
- CONTACT PLATING: GOLD ON THE MATING AREA, TIN-LEAD ON THE CONTACT TAILS, NICKEL UNDERPLATE

THIS IS A C.A.D. GENERATED DRAWING DO NOT MAKE MANUAL REVISIONS TO MASTER.

1

| 346/396 SERIES CARD EDGE CONNECTOR |
|------------------------------------|
| PART NUMBER: 346-020-559-804       |

**EDAC INC** TORONTO, ONTARIO CANADA