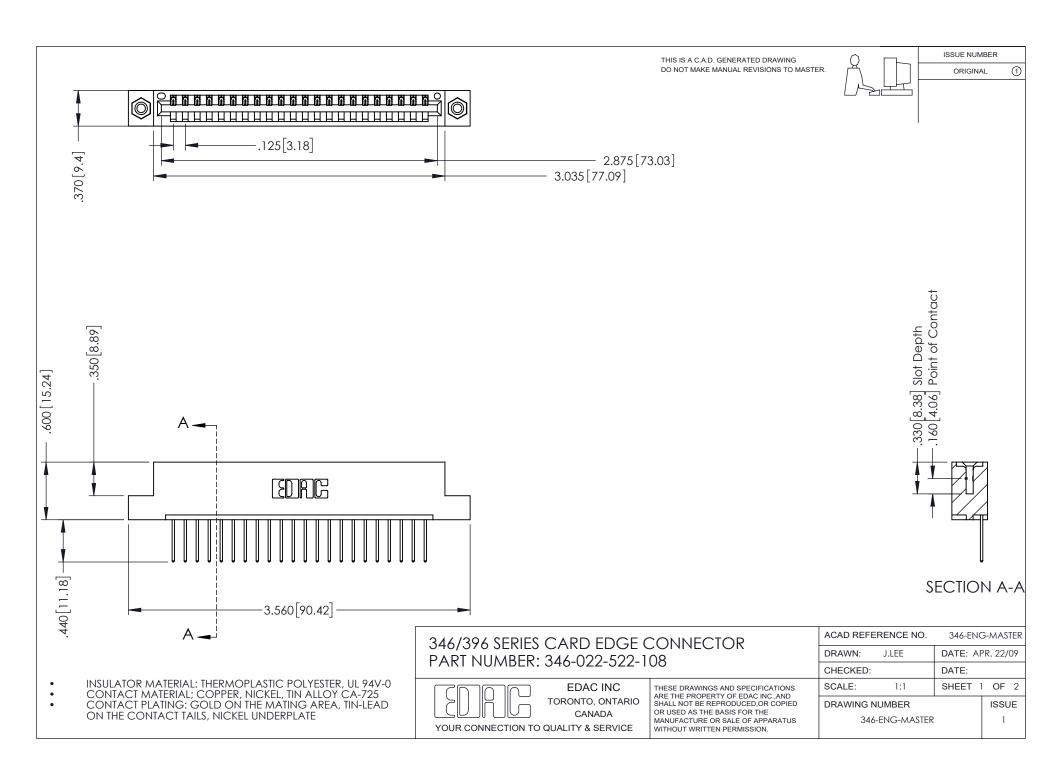

## **Contact Code 556**

INSULATOR MATERIAL: THERMOPLASTIC POLYESTER, UL 94V-0 CONTACT MATERIAL; COPPER, NICKEL, TIN ALLOY CA-725 CONTACT PLATING: GOLD ON THE MATING AREA, TIN-LEAD

ON THE CONTACT TAILS, NICKEL UNDERPLATE

## 346/396 SERIES CARD EDGE CONNECTOR CONTACT CODE 555,556,558,559,560 DIMENSIONS

YOUR CONNECTION TO QUALITY & SERVICE

**EDAC INC** TORONTO, ONTARIO CANADA

THESE DRAWINGS AND SPECIFICATIONS ARE THE PROPERTY OF EDAC INC.,AND SHALL NOT BE REPRODUCED, OR COPIED OR USED AS THE BASIS FOR THE MANUFACTURE OR SALE OF APPARATUS WITHOUT WRITTEN PERMISSION.