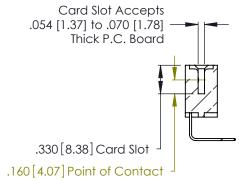

THIS IS A C.A.D. GENERATED DRAWING DO NOT MAKE MANUAL REVISIONS TO MASTER.

ISSUE NUMBER

ORIGINAL

1

**Contact Code 555** 

Contact Code 556

**Contact Code 558** 

**Contact Code 559** 

Contact Code 560

INSULATOR MATERIAL: THERMOPLASTIC POLYESTER, UL 94V-0 CONTACT MATERIAL; COPPER, NICKEL, TIN ALLOY CA-725 CONTACT PLATING: GOLD ON THE MATING AREA, TIN-LEAD

ON THE CONTACT TAILS, NICKEL UNDERPLATE

346/396 SERIES CARD EDGE CONNECTOR CONTACT CODE 555,556,558,559,560 DIMENSIONS

YOUR CONNECTION TO QUALITY & SERVICE

**EDAC INC** TORONTO, ONTARIO CANADA

THESE DRAWINGS AND SPECIFICATIONS ARE THE PROPERTY OF EDAC INC.,AND SHALL NOT BE REPRODUCED, OR COPIED OR USED AS THE BASIS FOR THE MANUFACTURE OR SALE OF APPARATUS WITHOUT WRITTEN PERMISSION.