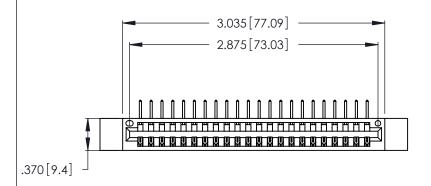

Contact Dimensions:
558-90 Degree Bend (Code 541 Contacts)
See Sheet 2 for Contact Code 555, 556, 558, 559, 560 Dimensions

THIS IS A C.A.D. GENERATED DRAWING DO NOT MAKE MANUAL REVISIONS TO MASTER.

INSULATOR MATERIAL: THERMOPLASTIC POLYESTER, UL 94V-0 CONTACT MATERIAL; COPPER, NICKEL, TIN ALLOY CA-725

CONTACT PLATING: GOLD ON THE MATING AREA, TIN-LEAD ON THE CONTACT TAILS, NICKEL UNDERPLATE

346/396 SERIES CARD EDGE CONNECTOR PART NUMBER: 346-022-558-112

YOUR CONNECTION TO QUALITY & SERVICE

**EDAC INC** TORONTO, ONTARIO CANADA