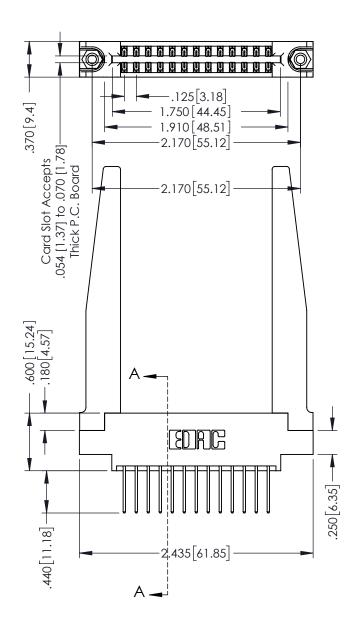

THIS IS A C.A.D. GENERATED DRAWING DO NOT MAKE MANUAL REVISIONS TO MASTER.

ISSUE NUMBER

ORIGINAL

1

346/396 SERIES CARD EDGE CONNECTOR PART NUMBER: 346-026-522-878

YOUR CONNECTION TO QUALITY & SERVICE

**EDAC INC** TORONTO, ONTARIO CANADA

Slot Depth Point of Contact

.330[8.38] : .160[4.06] |

346-ENG-MASTER

SECTION A-A

INSULATOR MATERIAL: THERMOPLASTIC POLYESTER, UL 94V-0 CONTACT MATERIAL; COPPER, NICKEL, TIN ALLOY CA-725 CONTACT PLATING: GOLD ON THE MATING AREA, TIN-LEAD

ON THE CONTACT TAILS, NICKEL UNDERPLATE

ISSUE NUMBER ORIGINAL 1

## 346/396 SERIES CARD EDGE CONNECTOR CONTACT CODE 555,556,558,559,560 DIMENSIONS

YOUR CONNECTION TO QUALITY & SERVICE

**EDAC INC** TORONTO, ONTARIO CANADA

THESE DRAWINGS AND SPECIFICATIONS ARE THE PROPERTY OF EDAC INC.,AND SHALL NOT BE REPRODUCED, OR COPIED OR USED AS THE BASIS FOR THE MANUFACTURE OR SALE OF APPARATUS WITHOUT WRITTEN PERMISSION.