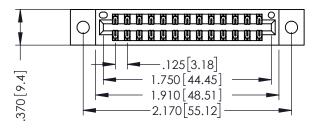

346/396 SERIES CARD EDGE CONNECTOR PART NUMBER: 346-026-541-802

YOUR CONNECTION TO QUALITY & SERVICE

**EDAC INC** TORONTO, ONTARIO CANADA

THESE DRAWINGS AND SPECIFICATIONS ARE THE PROPERTY OF EDAC INC.,AND SHALL NOT BE REPRODUCED,OR COPIED OR USED AS THE BASIS FOR THE MANUFACTURE OR SALE OF APPARATUS WITHOUT WRITTEN PERMISSION.

THIS IS A C.A.D. GENERATED DRAWING DO NOT MAKE MANUAL REVISIONS TO MASTER.

ISSUE NUMBER

ORIGINAL

1

INSULATOR MATERIAL: THERMOPLASTIC POLYESTER, UL 94V-0 CONTACT MATERIAL; COPPER, NICKEL, TIN ALLOY CA-725 CONTACT PLATING: GOLD ON THE MATING AREA, TIN-LEAD ON THE CONTACT TAILS, NICKEL UNDERPLATE