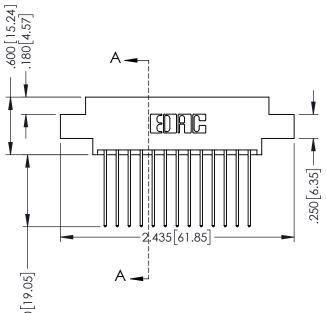

## 346/396 SERIES CARD EDGE CONNECTOR CONTACT CODE 555,556,558,559,560 DIMENSIONS

YOUR CONNECTION TO QUALITY & SERVICE

**EDAC INC** TORONTO, ONTARIO CANADA

THESE DRAWINGS AND SPECIFICATIONS ARE THE PROPERTY OF EDAC INC.,AND SHALL NOT BE REPRODUCED, OR COPIED OR USED AS THE BASIS FOR THE MANUFACTURE OR SALE OF APPARATUS WITHOUT WRITTEN PERMISSION.

| SECTION A-A        |                  |  |
|--------------------|------------------|--|
| ACAD REFERENCE NO. | 346-ENG-MASTER   |  |
| DRAWN: J.LEE       | DATE: APR. 22/09 |  |
| CHECKED:           | DATE:            |  |
| SCALE: 1:1         | SHEET 1 OF 2     |  |
| DRAWING NUMBER     | ISSUE            |  |