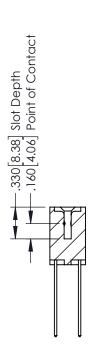

## **Contact Code 555**

## **Contact Code 556**

INSULATOR MATERIAL: THERMOPLASTIC POLYESTER, UL 94V-0 CONTACT MATERIAL; COPPER, NICKEL, TIN ALLOY CA-725 CONTACT PLATING: GOLD ON THE MATING AREA, TIN-LEAD

ON THE CONTACT TAILS, NICKEL UNDERPLATE