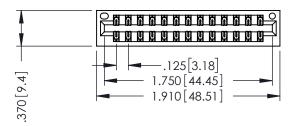

346/396 SERIES CARD EDGE CONNECTOR PART NUMBER: 346-026-556-201

YOUR CONNECTION TO QUALITY & SERVICE

**EDAC INC** TORONTO, ONTARIO CANADA

THESE DRAWINGS AND SPECIFICATIONS ARE THE PROPERTY OF EDAC INC.,AND SHALL NOT BE REPRODUCED, OR COPIED OR USED AS THE BASIS FOR THE MANUFACTURE OR SALE OF APPARATUS WITHOUT WRITTEN PERMISSION.

| ACAD REFERENCE NO. | 346-ENG-MASTER   |
|--------------------|------------------|
| DRAWN: J.LEE       | DATE: APR. 22/09 |
| CHECKED:           | DATE:            |
| SCALE: 1:1         | SHEET 1 OF 2     |
| DRAWING NUMBER     | ISSUE            |
| 346-ENG-MASTER     | 1                |