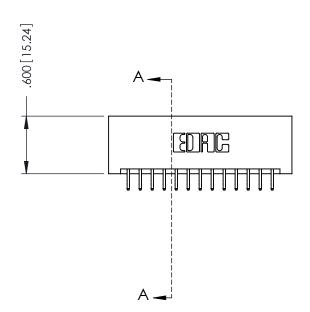

.330 [8.38] Slot Depth .160 [4.06] Point of Contact

**SECTION A-A** 

ORIGINAL 1

ISSUE NUMBER

.120[3.05] .095[2.41] .170 [4.33] .245 [6.22] .125(3.18) to .210(5.33) .125(3.18) to .210(5.33) Outside Tails **Outside Tails** .045(1.14) to .060(1.52) .125(3.18) to .210(5.33) Between Tails Outside Tails

.060 [1.52] .060 [1.52] .150[3.81] .200 [5.08] .210[5.33] -.260[6.6] -.660[16.76] -.660 [16.76]

**Contact Code 555** 

.165[4.19] .375 [9.54] .125(3.18) to .210(5.33) .125(3.18) to .210(5.33)

**Contact Code 558** 

**Contact Code 559** 

**Contact Code 560** 

INSULATOR MATERIAL: THERMOPLASTIC POLYESTER, UL 94V-0 CONTACT MATERIAL; COPPER, NICKEL, TIN ALLOY CA-725

CONTACT PLATING: GOLD ON THE MATING AREA, TIN-LEAD ON THE CONTACT TAILS, NICKEL UNDERPLATE

## 346/396 SERIES CARD EDGE CONNECTOR CONTACT CODE 555,556,558,559,560 DIMENSIONS

YOUR CONNECTION TO QUALITY & SERVICE

**EDAC INC** TORONTO, ONTARIO CANADA

THESE DRAWINGS AND SPECIFICATIONS ARE THE PROPERTY OF EDAC INC.,AND SHALL NOT BE REPRODUCED, OR COPIED OR USED AS THE BASIS FOR THE MANUFACTURE OR SALE OF APPARATUS WITHOUT WRITTEN PERMISSION.

Outside Tails

**Outside Tails** 

**Contact Code 556** 

| ACAD REFERENCE NO. | 346-ENG-MASTER   |
|--------------------|------------------|
| DRAWN: J.LEE       | DATE: APR. 22/09 |
| CHECKED:           | DATE:            |
| SCALE: 1:1         | SHEET 2 OF 2     |
| DRAWING NUMBER     | ISSUE            |
| 344 ENIC MASTER    | 1 1              |