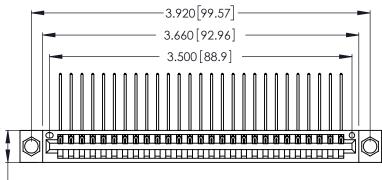

346/396 SERIES CARD EDGE CONNECTOR PART NUMBER: 346-027-559-104

YOUR CONNECTION TO QUALITY & SERVICE

**EDAC INC** TORONTO, ONTARIO CANADA

THESE DRAWINGS AND SPECIFICATIONS ARE THE PROPERTY OF EDAC INC., AND SHALL NOT BE REPRODUCED, OR COPIED OR USED AS THE BASIS FOR THE MANUFACTURE OR SALE OF APPARATUS WITHOUT WRITTEN PERMISSION.

| ACAD REFERENCE NO. |       | 346-ENG-MASTER |           |
|--------------------|-------|----------------|-----------|
| DRAWN:             | J.LEE | DATE: AF       | PR. 22/09 |
| CHECKED:           |       | DATE:          |           |
| SCALE:             | N.T.S | SHEET          | OF 2      |
| DRAWING N          | UMBER |                | ISSUE     |
| 346-ENG-MASTER     |       |                | 1         |
|                    |       |                |           |