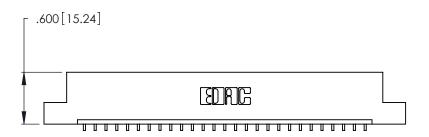

346/396 SERIES CARD EDGE CONNECTOR PART NUMBER: 346-027-559-104

YOUR CONNECTION TO QUALITY & SERVICE

**EDAC INC** TORONTO, ONTARIO CANADA

THESE DRAWINGS AND SPECIFICATIONS ARE THE PROPERTY OF EDAC INC., AND SHALL NOT BE REPRODUCED, OR COPIED OR USED AS THE BASIS FOR THE MANUFACTURE OR SALE OF APPARATUS WITHOUT WRITTEN PERMISSION.

| ACAD REFERENCE NO. |       | 346-ENG-MASTER |           |
|--------------------|-------|----------------|-----------|
| DRAWN:             | J.LEE | DATE: AF       | PR. 22/09 |
| CHECKED:           |       | DATE:          |           |
| SCALE:             | N.T.S | SHEET          | OF 2      |
| DRAWING N          | UMBER |                | ISSUE     |
| 346-ENG-MASTER     |       |                | 1         |
|                    |       |                |           |