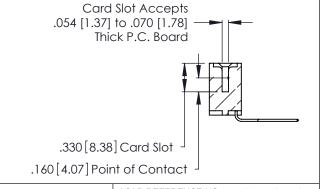

INSULATOR MATERIAL: THERMOPLASTIC POLYESTER, UL 94V-0 CONTACT MATERIAL; COPPER, NICKEL, TIN\_ALLOY CA-725

CONTACT PLATING: GOLD ON THE MATING AREA, TIN-LEAD ON THE CONTACT TAILS, NICKEL UNDERPLATE

THIS IS A C.A.D. GENERATED DRAWING DO NOT MAKE MANUAL REVISIONS TO MASTER.

INSULATOR MATERIAL: THERMOPLASTIC POLYESTER, UL 94V-0 CONTACT MATERIAL; COPPER, NICKEL, TIN ALLOY CA-725 CONTACT PLATING: GOLD ON THE MATING AREA, TIN-LEAD

ON THE CONTACT TAILS, NICKEL UNDERPLATE

346/396 SERIES CARD EDGE CONNECTOR CONTACT CODE 555,556,558,559,560 DIMENSIONS