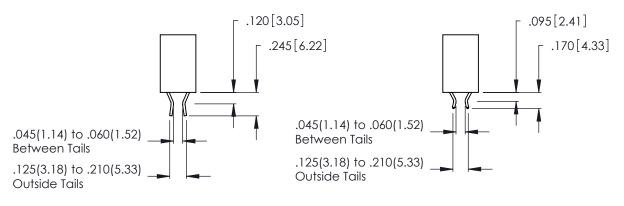

Contact Dimensions:
559-90 Degree Bend (Code 541 Contacts)
See Sheet 2 for Contact Code 555, 556, 558, 559, 560 Dimensions

.370 [9.4]

THIS IS A C.A.D. GENERATED DRAWING DO NOT MAKE MANUAL REVISIONS TO MASTER.

ISSUE NUMBER

ORIGINAL

1

**Contact Code 555** 

Contact Code 556

**Contact Code 558** 

**Contact Code 559** 

Contact Code 560

INSULATOR MATERIAL: THERMOPLASTIC POLYESTER, UL 94V-0 CONTACT MATERIAL; COPPER, NICKEL, TIN ALLOY CA-725 CONTACT PLATING: GOLD ON THE MATING AREA, TIN-LEAD

ON THE CONTACT TAILS, NICKEL UNDERPLATE

346/396 SERIES CARD EDGE CONNECTOR CONTACT CODE 555,556,558,559,560 DIMENSIONS