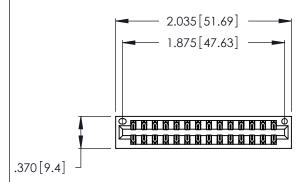

<u>Contact Dimensions:</u>
520-P.C. Tail .030x.018 (0.76x0.46) - Tail LG. = .175 (4.45) .125 (3.18) Contact Spacing x .250 (6.35) Row Spacing

- INSULATOR MATERIAL: THERMOPLASTIC POLYESTER, UL 94V-0 CONTACT MATERIAL; COPPER, NICKEL, TIN ALLOY CA-725
- CONTACT PLATING: GOLD ON THE MATING AREA, TIN-LEAD ON THE CONTACT TAILS, NICKEL UNDERPLATE

THIS IS A C.A.D. GENERATED DRAWING DO NOT MAKE MANUAL REVISIONS TO MASTER.

| 346/396 SERIES CARD EDGE CONNECTOR |
|------------------------------------|
| PART NUMBER: 346-028-520-201       |

**EDAC INC** TORONTO, ONTARIO CANADA