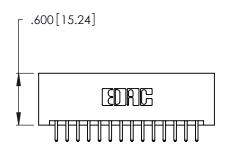

THIS IS A C.A.D. GENERATED DRAWING DO NOT MAKE MANUAL REVISIONS TO MASTER.

| 346/396 SERIES CARD EDGE CONNECTOR |
|------------------------------------|
| PART NUMBER: 346-028-520-201       |

**EDAC INC** TORONTO, ONTARIO CANADA

<u>Contact Dimensions:</u>
520-P.C. Tail .030x.018 (0.76x0.46) - Tail LG. = .175 (4.45) .125 (3.18) Contact Spacing x .250 (6.35) Row Spacing

- INSULATOR MATERIAL: THERMOPLASTIC POLYESTER, UL 94V-0 CONTACT MATERIAL; COPPER, NICKEL, TIN ALLOY CA-725
- CONTACT PLATING: GOLD ON THE MATING AREA, TIN-LEAD ON THE CONTACT TAILS, NICKEL UNDERPLATE