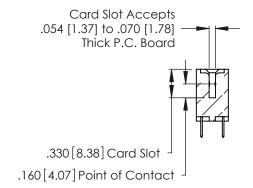

**Contact Code 560** 

INSULATOR MATERIAL: THERMOPLASTIC POLYESTER, UL 94V-0 CONTACT MATERIAL; COPPER, NICKEL, TIN ALLOY CA-725 CONTACT PLATING: GOLD ON THE MATING AREA, TIN-LEAD ON THE CONTACT TAILS, NICKEL UNDERPLATE

346/396 SERIES CARD EDGE CONNECTOR CONTACT CODE 555,556,558,559,560 DIMENSIONS

YOUR CONNECTION TO QUALITY & SERVICE

**EDAC INC** TORONTO, ONTARIO CANADA

THESE DRAWINGS AND SPECIFICATIONS ARE THE PROPERTY OF EDAC INC.,AND SHALL NOT BE REPRODUCED, OR COPIED OR USED AS THE BASIS FOR THE MANUFACTURE OR SALE OF APPARATUS WITHOUT WRITTEN PERMISSION.