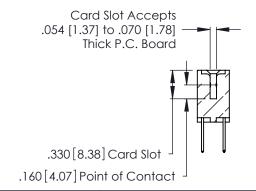

**Contact Code 560** 

INSULATOR MATERIAL: THERMOPLASTIC POLYESTER, UL 94V-0 CONTACT MATERIAL; COPPER, NICKEL, TIN ALLOY CA-725 CONTACT PLATING: GOLD ON THE MATING AREA, TIN-LEAD

ON THE CONTACT TAILS, NICKEL UNDERPLATE

346/396 SERIES CARD EDGE CONNECTOR CONTACT CODE 555,556,558,559,560 DIMENSIONS

YOUR CONNECTION TO QUALITY & SERVICE

**EDAC INC** TORONTO, ONTARIO CANADA

THESE DRAWINGS AND SPECIFICATIONS ARE THE PROPERTY OF EDAC INC.,AND SHALL NOT BE REPRODUCED, OR COPIED OR USED AS THE BASIS FOR THE MANUFACTURE OR SALE OF APPARATUS WITHOUT WRITTEN PERMISSION.