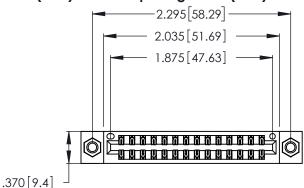

<u>Contact Dimensions:</u>
526-P.C. Tail .018 Sq. (0.46 Sq.) - Tail LG. =.350 (8.89)
.125 (3.18) Contact Spacing x .250 (6.35) Row Spacing

- INSULATOR MATERIAL: THERMOPLASTIC POLYESTER, UL 94V-0 CONTACT MATERIAL; COPPER, NICKEL, TIN\_ALLOY CA-725
- CONTACT PLATING: GOLD ON THE MATING AREA, TIN-LEAD ON THE CONTACT TAILS, NICKEL UNDERPLATE

THIS IS A C.A.D. GENERATED DRAWING DO NOT MAKE MANUAL REVISIONS TO MASTER.

| 346/396 SERIES CARD EDGE CONNECTOR |
|------------------------------------|
| PART NUMBER: 346-028-526-207       |

**EDAC INC** TORONTO, ONTARIO CANADA