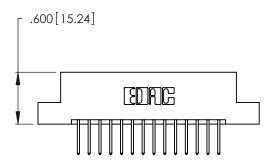

THIS IS A C.A.D. GENERATED DRAWING DO NOT MAKE MANUAL REVISIONS TO MASTER.

| 346/396 SERIES CARD EDGE CONNECTOR |
|------------------------------------|
| PART NUMBER: 346-028-526-207       |

**EDAC INC** TORONTO, ONTARIO CANADA