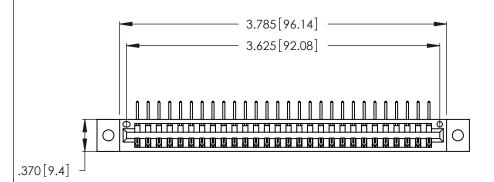

Contact Dimensions:
558-90 Degree Bend (Code 541 Contacts)
See Sheet 2 for Contact Code 555, 556, 558, 559, 560 Dimensions

THIS IS A C.A.D. GENERATED DRAWING DO NOT MAKE MANUAL REVISIONS TO MASTER.

Card Slot Accepts .054 [1.37] to .070 [1.78] Thick P.C. Board .330 [8.38] Card Slot .160 [4.07] Point of Contact

INSULATOR MATERIAL: THERMOPLASTIC POLYESTER, UL 94V-0 CONTACT MATERIAL; COPPER, NICKEL, TIN ALLOY CA-725

CONTACT PLATING: GOLD ON THE MATING AREA, TIN-LEAD ON THE CONTACT TAILS, NICKEL UNDERPLATE

| 346/396 SERIES CARD EDGE CONNECTOR |
|------------------------------------|
| PART NUMBER: 346-028-558-102       |