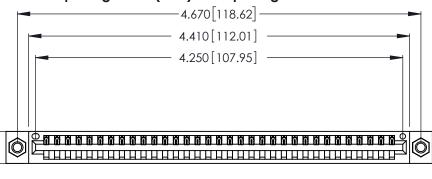

<u>Contact Dimensions:</u>
521-P.C. Tail .025 Sq. (0.64 Sq.) - Tail LG. =.150 (3.81)
.125 (3.18) Contact Spacing x .250 (6.35) Row Spacing

.370 [9.4]

THIS IS A C.A.D. GENERATED DRAWING DO NOT MAKE MANUAL REVISIONS TO MASTER.

Card Slot Accepts .054 [1.37] to .070 [1.78] Thick P.C. Board .330 [8.38] Card Slot .160 [4.07] Point of Contact

INSULATOR MATERIAL: THERMOPLASTIC POLYESTER, UL 94V-0 CONTACT MATERIAL; COPPER, NICKEL, TIN ALLOY CA-725

CONTACT PLATING: GOLD ON THE MATING AREA, TIN-LEAD ON THE CONTACT TAILS, NICKEL UNDERPLATE

346/396 SERIES CARD EDGE CONNECTOR PART NUMBER: 346-033-521-607

YOUR CONNECTION TO QUALITY & SERVICE

**EDAC INC** TORONTO, ONTARIO CANADA