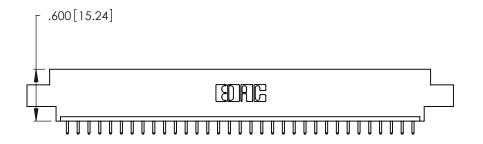

Card Slot Accepts .054 [1.37] to .070 [1.78] Thick P.C. Board .330 [8.38] Card Slot .160 [4.07] Point of Contact

INSULATOR MATERIAL: THERMOPLASTIC POLYESTER, UL 94V-0 CONTACT MATERIAL; COPPER, NICKEL, TIN ALLOY CA-725

346/396 SERIES CARD EDGE CONNECTOR CONTACT CODE 555,556,558,559,560 DIMENSIONS

YOUR CONNECTION TO QUALITY & SERVICE

**EDAC INC** TORONTO, ONTARIO CANADA

THESE DRAWINGS AND SPECIFICATIONS ARE THE PROPERTY OF EDAC INC.,AND SHALL NOT BE REPRODUCED, OR COPIED OR USED AS THE BASIS FOR THE MANUFACTURE OR SALE OF APPARATUS WITHOUT WRITTEN PERMISSION.