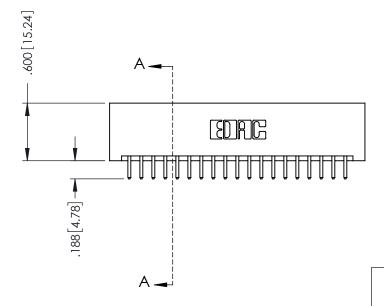

346/396 SERIES CARD EDGE CONNECTOR PART NUMBER: 346-038-520-201

YOUR CONNECTION TO QUALITY & SERVICE

**EDAC INC** TORONTO, ONTARIO CANADA

THESE DRAWINGS AND SPECIFICATIONS ARE THE PROPERTY OF EDAC INC.,AND SHALL NOT BE REPRODUCED, OR COPIED OR USED AS THE BASIS FOR THE MANUFACTURE OR SALE OF APPARATUS WITHOUT WRITTEN PERMISSION.

THIS IS A C.A.D. GENERATED DRAWING DO NOT MAKE MANUAL REVISIONS TO MASTER.

ISSUE NUMBER

ORIGINAL

1

INSULATOR MATERIAL: THERMOPLASTIC POLYESTER, UL 94V-0 CONTACT MATERIAL; COPPER, NICKEL, TIN ALLOY CA-725 CONTACT PLATING: GOLD ON THE MATING AREA, TIN-LEAD ON THE CONTACT TAILS, NICKEL UNDERPLATE