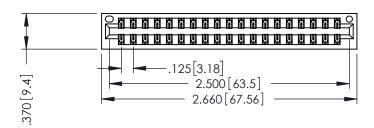

346/396 SERIES CARD EDGE CONNECTOR PART NUMBER: 346-038-520-201

YOUR CONNECTION TO QUALITY & SERVICE

**EDAC INC** TORONTO, ONTARIO CANADA

THESE DRAWINGS AND SPECIFICATIONS ARE THE PROPERTY OF EDAC INC.,AND SHALL NOT BE REPRODUCED, OR COPIED OR USED AS THE BASIS FOR THE MANUFACTURE OR SALE OF APPARATUS WITHOUT WRITTEN PERMISSION.

THIS IS A C.A.D. GENERATED DRAWING DO NOT MAKE MANUAL REVISIONS TO MASTER.

ISSUE NUMBER

ORIGINAL

1

INSULATOR MATERIAL: THERMOPLASTIC POLYESTER, UL 94V-0 CONTACT MATERIAL; COPPER, NICKEL, TIN ALLOY CA-725 CONTACT PLATING: GOLD ON THE MATING AREA, TIN-LEAD ON THE CONTACT TAILS, NICKEL UNDERPLATE