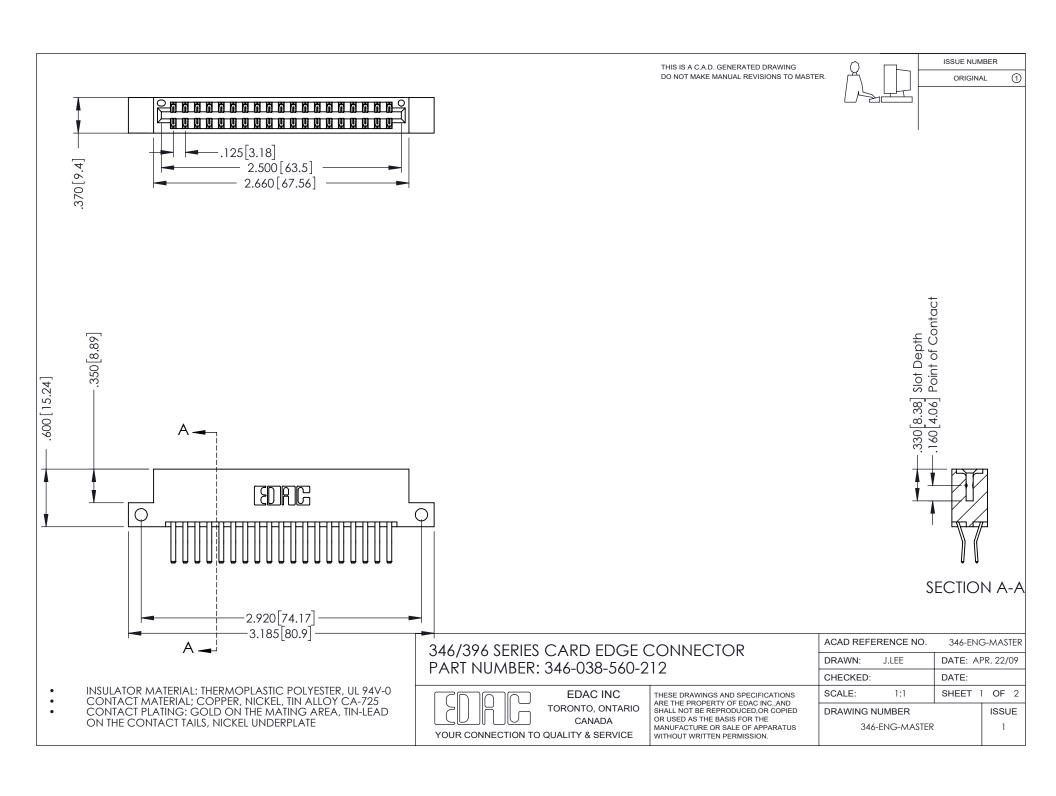

ISSUE NUMBER ORIGINAL 1

## **Contact Code 556**

INSULATOR MATERIAL: THERMOPLASTIC POLYESTER, UL 94V-0 CONTACT MATERIAL; COPPER, NICKEL, TIN ALLOY CA-725 CONTACT PLATING: GOLD ON THE MATING AREA, TIN-LEAD

ON THE CONTACT TAILS, NICKEL UNDERPLATE

## 346/396 SERIES CARD EDGE CONNECTOR CONTACT CODE 555,556,558,559,560 DIMENSIONS

YOUR CONNECTION TO QUALITY & SERVICE

**EDAC INC** TORONTO, ONTARIO CANADA

THESE DRAWINGS AND SPECIFICATIONS ARE THE PROPERTY OF EDAC INC.,AND SHALL NOT BE REPRODUCED, OR COPIED OR USED AS THE BASIS FOR THE MANUFACTURE OR SALE OF APPARATUS WITHOUT WRITTEN PERMISSION.