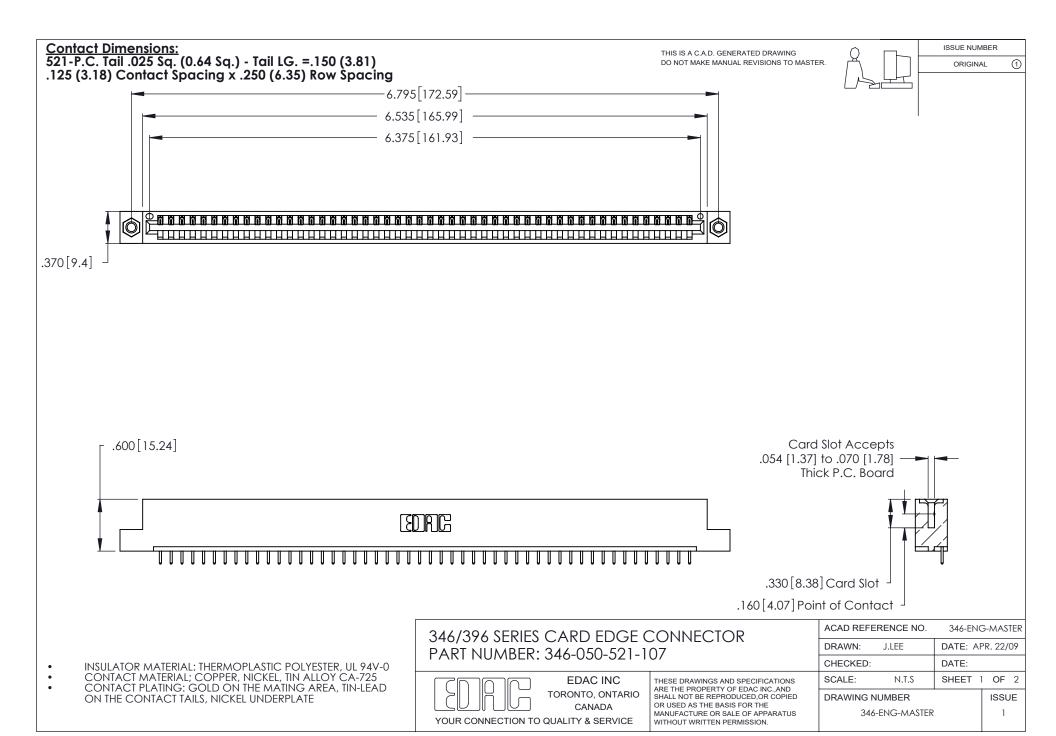

THIS IS A C.A.D. GENERATED DRAWING DO NOT MAKE MANUAL REVISIONS TO MASTER.

ISSUE NUMBER

ORIGINAL

1

**Contact Code 555** 

Contact Code 556

**Contact Code 558** 

**Contact Code 559** 

Contact Code 560

INSULATOR MATERIAL: THERMOPLASTIC POLYESTER, UL 94V-0 CONTACT MATERIAL; COPPER, NICKEL, TIN ALLOY CA-725 CONTACT PLATING: GOLD ON THE MATING AREA, TIN-LEAD

ON THE CONTACT TAILS, NICKEL UNDERPLATE

346/396 SERIES CARD EDGE CONNECTOR CONTACT CODE 555,556,558,559,560 DIMENSIONS

YOUR CONNECTION TO QUALITY & SERVICE

**EDAC INC** TORONTO, ONTARIO CANADA

THESE DRAWINGS AND SPECIFICATIONS ARE THE PROPERTY OF EDAC INC.,AND SHALL NOT BE REPRODUCED, OR COPIED OR USED AS THE BASIS FOR THE MANUFACTURE OR SALE OF APPARATUS WITHOUT WRITTEN PERMISSION.

|  | ACAD REFERENCE NO. | 346-ENG-MASTER   |
|--|--------------------|------------------|
|  | DRAWN: J.LEE       | DATE: APR. 22/09 |
|  | CHECKED:           | DATE:            |
|  | SCALE: 1:1         | SHEET 2 OF 2     |
|  | DRAWING NUMBER     | ISSUE            |
|  | 346-ENG-MASTER     | 1                |