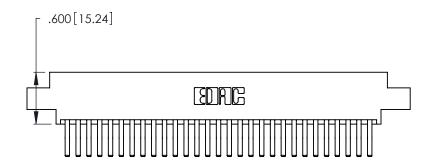

Card Slot Accepts .054 [1.37] to .070 [1.78] Thick P.C. Board .330 [8.38] Card Slot .160 [4.07] Point of Contact

- INSULATOR MATERIAL: THERMOPLASTIC POLYESTER, UL 94V-0 CONTACT MATERIAL; COPPER, NICKEL, TIN ALLOY CA-725 CONTACT PLATING: GOLD ON THE MATING AREA, TIN-LEAD
- ON THE CONTACT TAILS, NICKEL UNDERPLATE

| 346/396 SERIES CARD EDGE CONNECTOR |
|------------------------------------|
| PART NUMBER: 346-058-560-807       |

**EDAC INC** TORONTO, ONTARIO CANADA

THESE DRAWINGS AND SPECIFICATIONS ARE THE PROPERTY OF EDAC INC., AND SHALL NOT BE REPRODUCED, OR COPIED OR USED AS THE BASIS FOR THE MANUFACTURE OR SALE OF APPARATUS WITHOUT WRITTEN PERMISSION.