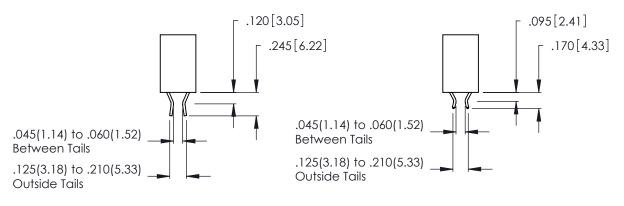

Contact Dimensions:
560-Extender Board Bend (Code 523 Contacts)
See Sheet 2 for Contact Code 555, 556, 558, 559, 560 Dimensions

.370 [9.4]

THIS IS A C.A.D. GENERATED DRAWING DO NOT MAKE MANUAL REVISIONS TO MASTER.

THIS IS A C.A.D. GENERATED DRAWING DO NOT MAKE MANUAL REVISIONS TO MASTER.

ISSUE NUMBER

ORIGINAL

1

**Contact Code 555** 

Contact Code 556

**Contact Code 558** 

**Contact Code 559** 

Contact Code 560

INSULATOR MATERIAL: THERMOPLASTIC POLYESTER, UL 94V-0 CONTACT MATERIAL; COPPER, NICKEL, TIN ALLOY CA-725 CONTACT PLATING: GOLD ON THE MATING AREA, TIN-LEAD

ON THE CONTACT TAILS, NICKEL UNDERPLATE

346/396 SERIES CARD EDGE CONNECTOR CONTACT CODE 555,556,558,559,560 DIMENSIONS

YOUR CONNECTION TO QUALITY & SERVICE

**EDAC INC** TORONTO, ONTARIO CANADA

THESE DRAWINGS AND SPECIFICATIONS ARE THE PROPERTY OF EDAC INC.,AND SHALL NOT BE REPRODUCED, OR COPIED OR USED AS THE BASIS FOR THE MANUFACTURE OR SALE OF APPARATUS WITHOUT WRITTEN PERMISSION.