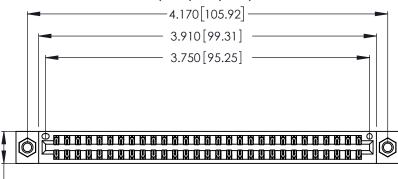

| 346/396 SERIES CARD EDGE CONNECTOR |
|------------------------------------|
| PART NUMBER: 346-058-560-807       |

**EDAC INC** TORONTO, ONTARIO CANADA

THESE DRAWINGS AND SPECIFICATIONS ARE THE PROPERTY OF EDAC INC., AND SHALL NOT BE REPRODUCED, OR COPIED OR USED AS THE BASIS FOR THE MANUFACTURE OR SALE OF APPARATUS WITHOUT WRITTEN PERMISSION.

|  | ACAD REFERENCE NO. |       | 346-ENG-MASTER |           |
|--|--------------------|-------|----------------|-----------|
|  | DRAWN:             | J.LEE | DATE: A        | PR. 22/09 |
|  | CHECKED:           |       | DATE:          |           |
|  | SCALE:             | N.T.S | SHEET          | OF 2      |
|  | DRAWING NUMBER     |       | ISSUE          |           |
|  | 346-ENG-MASTER     |       |                | 1         |