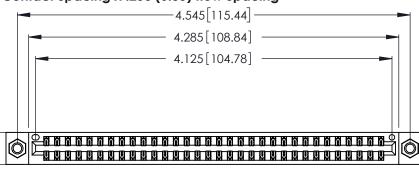

Contact Dimensions: 521-P.C. Tail .025 Sq. (0.64 Sq.) - Tail LG. =.150 (3.81) .125 (3.18) Contact Spacing x .250 (6.35) Row Spacing

.370 [9.4]

THIS IS A C.A.D. GENERATED DRAWING DO NOT MAKE MANUAL REVISIONS TO MASTER.

Card Slot Accepts .054 [1.37] to .070 [1.78] Thick P.C. Board .330 [8.38] Card Slot .160 [4.07] Point of Contact

INSULATOR MATERIAL: THERMOPLASTIC POLYESTER, UL 94V-0 CONTACT MATERIAL; COPPER, NICKEL, TIN ALLOY CA-725

CONTACT PLATING: GOLD ON THE MATING AREA, TIN-LEAD ON THE CONTACT TAILS, NICKEL UNDERPLATE

346/396 SERIES CARD EDGE CONNECTOR PART NUMBER: 346-064-521-207

**EDAC INC** TORONTO, ONTARIO CANADA

THESE DRAWINGS AND SPECIFICATIONS ARE THE PROPERTY OF EDAC INC.,AND SHALL NOT BE REPRODUCED, OR COPIED OR USED AS THE BASIS FOR THE MANUFACTURE OR SALE OF APPARATUS WITHOUT WRITTEN PERMISSION.