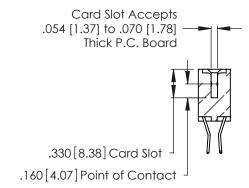

**Contact Code 560** 

INSULATOR MATERIAL: THERMOPLASTIC POLYESTER, UL 94V-0 CONTACT MATERIAL; COPPER, NICKEL, TIN ALLOY CA-725 CONTACT PLATING: GOLD ON THE MATING AREA, TIN-LEAD ON THE CONTACT TAILS, NICKEL UNDERPLATE