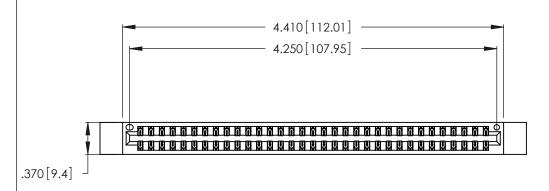

Contact Dimensions:
560-Extender Board Bend (Code 523 Contacts)
See Sheet 2 for Contact Code 555, 556, 558, 559, 560 Dimensions

THIS IS A C.A.D. GENERATED DRAWING DO NOT MAKE MANUAL REVISIONS TO MASTER.

INSULATOR MATERIAL: THERMOPLASTIC POLYESTER, UL 94V-0 CONTACT MATERIAL; COPPER, NICKEL, TIN\_ALLOY CA-725

CONTACT PLATING: GOLD ON THE MATING AREA, TIN-LEAD ON THE CONTACT TAILS, NICKEL UNDERPLATE

| 346/396 SERIES CARD EDGE CONNECTOR |
|------------------------------------|
| PART NUMBER: 346-066-560-212       |