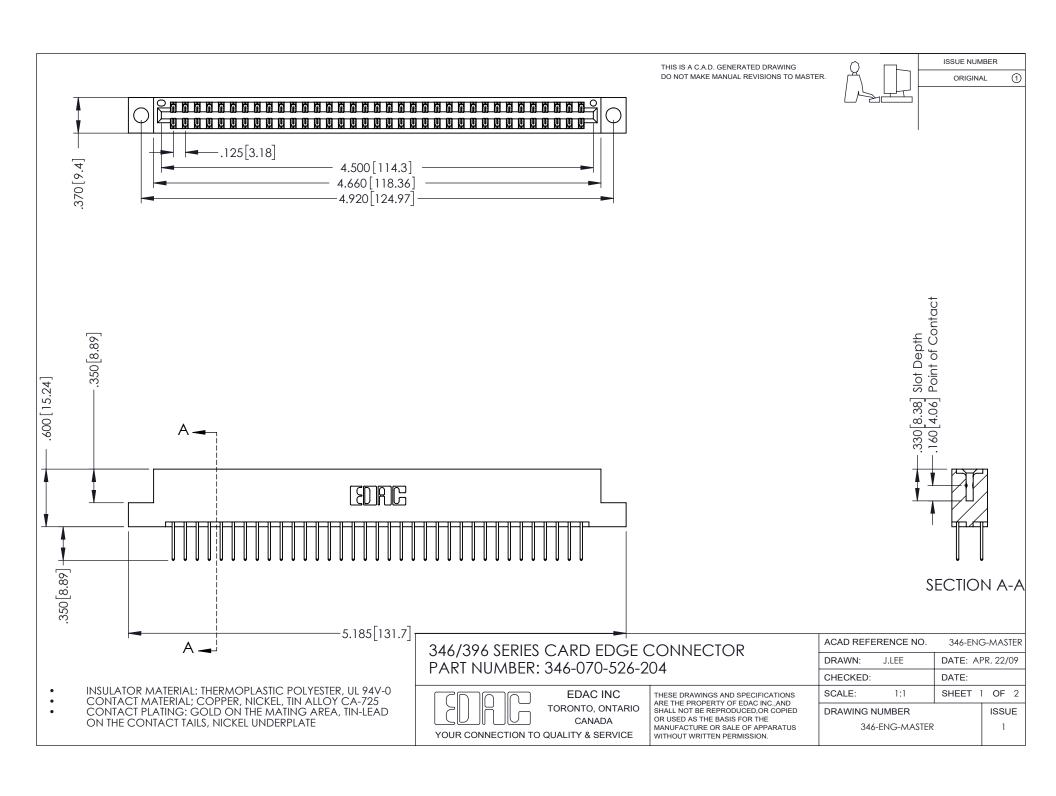

## **Contact Code 556**

INSULATOR MATERIAL: THERMOPLASTIC POLYESTER, UL 94V-0 CONTACT MATERIAL; COPPER, NICKEL, TIN ALLOY CA-725 CONTACT PLATING: GOLD ON THE MATING AREA, TIN-LEAD

ON THE CONTACT TAILS, NICKEL UNDERPLATE

## 346/396 SERIES CARD EDGE CONNECTOR CONTACT CODE 555,556,558,559,560 DIMENSIONS

YOUR CONNECTION TO QUALITY & SERVICE

**EDAC INC** TORONTO, ONTARIO CANADA

THESE DRAWINGS AND SPECIFICATIONS ARE THE PROPERTY OF EDAC INC.,AND SHALL NOT BE REPRODUCED, OR COPIED OR USED AS THE BASIS FOR THE MANUFACTURE OR SALE OF APPARATUS WITHOUT WRITTEN PERMISSION.