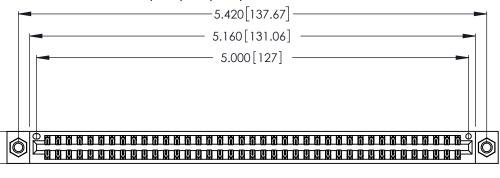

<u>Contact Dimensions:</u>
555-Extender Board Bend (Code 500 Contacts)
See Sheet 2 for Contact Code 555, 556, 558, 559, 560 Dimensions

.370 [9.4]

THIS IS A C.A.D. GENERATED DRAWING DO NOT MAKE MANUAL REVISIONS TO MASTER.

Card Slot Accepts .054 [1.37] to .070 [1.78] Thick P.C. Board .330 [8.38] Card Slot .160 [4.07] Point of Contact

INSULATOR MATERIAL: THERMOPLASTIC POLYESTER, UL 94V-0 CONTACT MATERIAL; COPPER, NICKEL, TIN ALLOY CA-725

CONTACT PLATING: GOLD ON THE MATING AREA, TIN-LEAD ON THE CONTACT TAILS, NICKEL UNDERPLATE

346/396 SERIES CARD EDGE CONNECTOR PART NUMBER: 346-078-555-207

YOUR CONNECTION TO QUALITY & SERVICE

**EDAC INC** TORONTO, ONTARIO CANADA