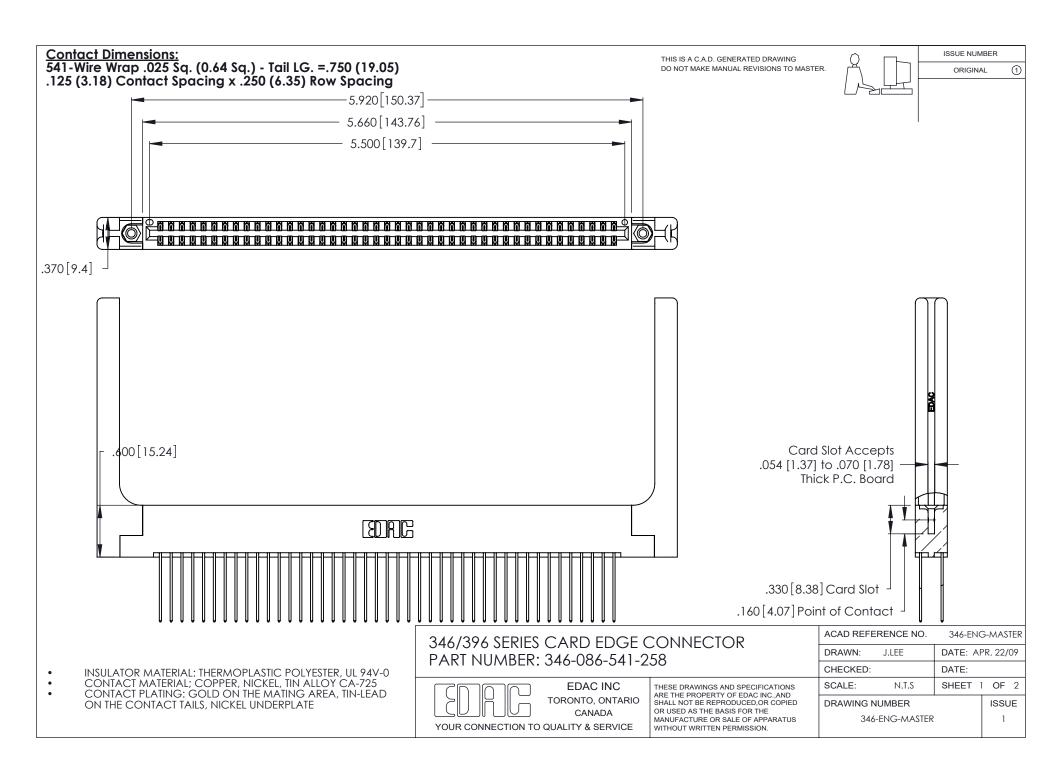

THIS IS A C.A.D. GENERATED DRAWING DO NOT MAKE MANUAL REVISIONS TO MASTER.

ISSUE NUMBER

ORIGINAL

1

**Contact Code 555** 

Contact Code 556

**Contact Code 558** 

**Contact Code 559** 

Contact Code 560

INSULATOR MATERIAL: THERMOPLASTIC POLYESTER, UL 94V-0 CONTACT MATERIAL; COPPER, NICKEL, TIN ALLOY CA-725 CONTACT PLATING: GOLD ON THE MATING AREA, TIN-LEAD

ON THE CONTACT TAILS, NICKEL UNDERPLATE

346/396 SERIES CARD EDGE CONNECTOR CONTACT CODE 555,556,558,559,560 DIMENSIONS

YOUR CONNECTION TO QUALITY & SERVICE

**EDAC INC** TORONTO, ONTARIO CANADA

THESE DRAWINGS AND SPECIFICATIONS ARE THE PROPERTY OF EDAC INC.,AND SHALL NOT BE REPRODUCED, OR COPIED OR USED AS THE BASIS FOR THE MANUFACTURE OR SALE OF APPARATUS WITHOUT WRITTEN PERMISSION.