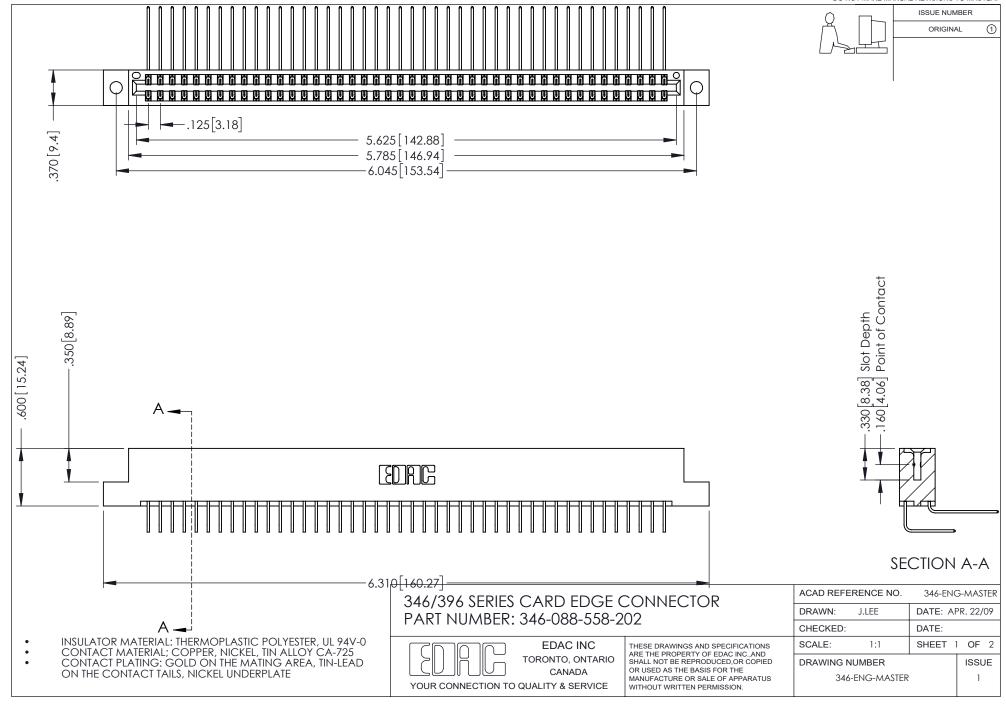

## **Contact Code 556**

INSULATOR MATERIAL: THERMOPLASTIC POLYESTER, UL 94V-0 CONTACT MATERIAL; COPPER, NICKEL, TIN ALLOY CA-725 CONTACT PLATING: GOLD ON THE MATING AREA, TIN-LEAD

ON THE CONTACT TAILS, NICKEL UNDERPLATE

## 346/396 SERIES CARD EDGE CONNECTOR CONTACT CODE 555,556,558,559,560 DIMENSIONS

YOUR CONNECTION TO QUALITY & SERVICE

**EDAC INC** TORONTO, ONTARIO CANADA

THESE DRAWINGS AND SPECIFICATIONS ARE THE PROPERTY OF EDAC INC.,AND SHALL NOT BE REPRODUCED, OR COPIED OR USED AS THE BASIS FOR THE MANUFACTURE OR SALE OF APPARATUS WITHOUT WRITTEN PERMISSION.