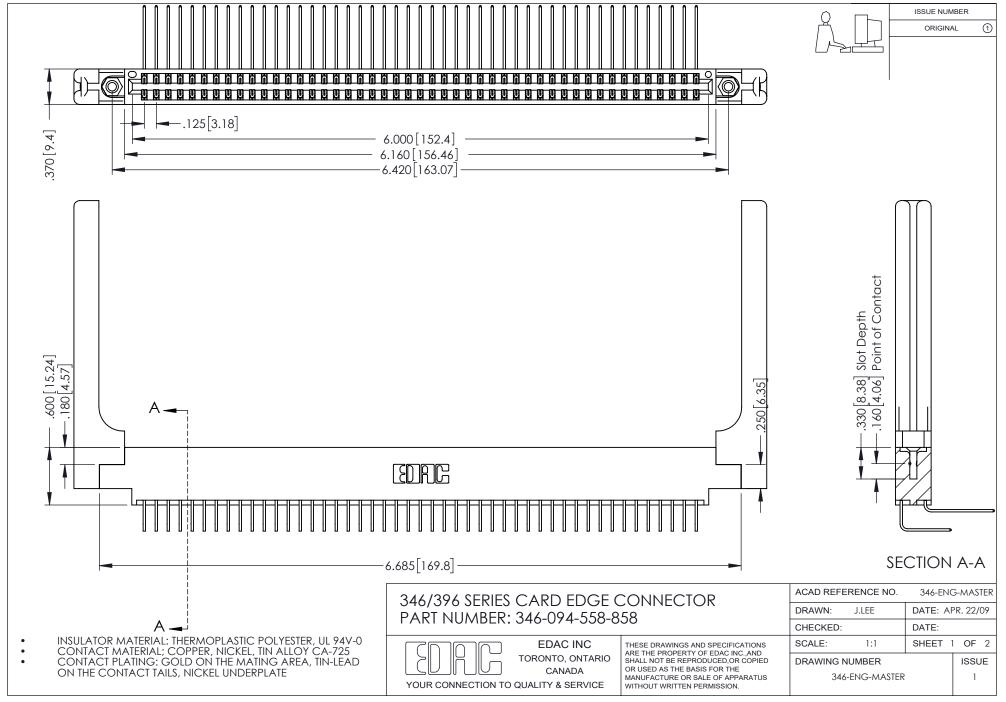

## **Contact Code 556**

INSULATOR MATERIAL: THERMOPLASTIC POLYESTER, UL 94V-0 CONTACT MATERIAL; COPPER, NICKEL, TIN ALLOY CA-725 CONTACT PLATING: GOLD ON THE MATING AREA, TIN-LEAD

ON THE CONTACT TAILS, NICKEL UNDERPLATE

## 346/396 SERIES CARD EDGE CONNECTOR CONTACT CODE 555,556,558,559,560 DIMENSIONS

YOUR CONNECTION TO QUALITY & SERVICE

**EDAC INC** TORONTO, ONTARIO CANADA

THESE DRAWINGS AND SPECIFICATIONS ARE THE PROPERTY OF EDAC INC.,AND SHALL NOT BE REPRODUCED, OR COPIED OR USED AS THE BASIS FOR THE MANUFACTURE OR SALE OF APPARATUS WITHOUT WRITTEN PERMISSION.