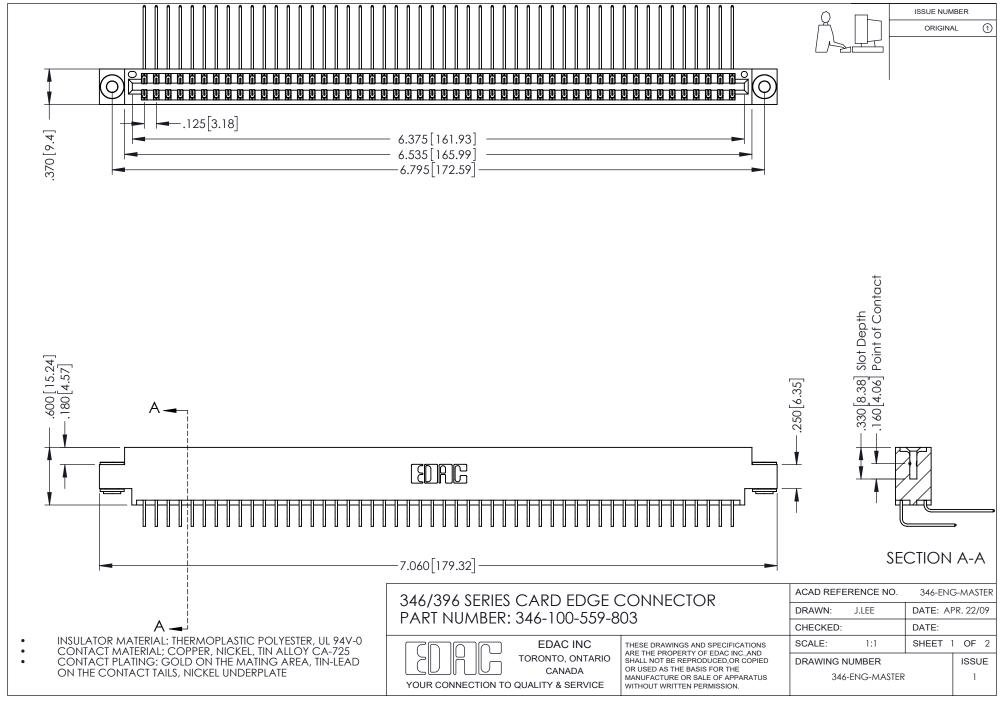

## **Contact Code 556**

INSULATOR MATERIAL: THERMOPLASTIC POLYESTER, UL 94V-0 CONTACT MATERIAL; COPPER, NICKEL, TIN ALLOY CA-725 CONTACT PLATING: GOLD ON THE MATING AREA, TIN-LEAD

ON THE CONTACT TAILS, NICKEL UNDERPLATE

## 346/396 SERIES CARD EDGE CONNECTOR CONTACT CODE 555,556,558,559,560 DIMENSIONS

YOUR CONNECTION TO QUALITY & SERVICE

**EDAC INC** TORONTO, ONTARIO CANADA

THESE DRAWINGS AND SPECIFICATIONS ARE THE PROPERTY OF EDAC INC.,AND SHALL NOT BE REPRODUCED, OR COPIED OR USED AS THE BASIS FOR THE MANUFACTURE OR SALE OF APPARATUS WITHOUT WRITTEN PERMISSION.