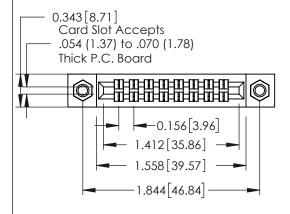

**Mounting Option** 

**Contact Detail** 

07-M3-0.5 Metric Threaded Inserts

500-Wire Hole .087x.013(2.21x0.33) - Tail LG.=.282(7.16) .156 [3.96] Contact Spacing x .140 [3.56] Row Spacing

**See Accompanying Page for: Mounting Options** 