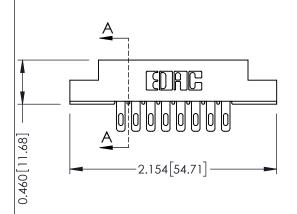

305 / 315 / 355 Card Edge Connector Part Number: 355-016-500-507

YOUR CONNECTION TO QUALITY & SERVICE

|   | ACAD REFERENCE NO | . 305 ENG MASTER  |
|---|-------------------|-------------------|
|   | DRAWN: J.LEE      | DATE: SEPT. 21/09 |
|   | CHECKED:          | DATE:             |
|   | SCALE: NTS        | SHEET 1 OF 2      |
| ) | DRAWING NUMBER    | ISSUE             |