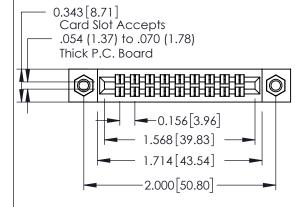

**Mounting Option** 

**Contact Detail** 

07-M3-0.5 Metric Threaded Inserts

500-Wire Hole .087x.013(2.21x0.33) - Tail LG.=.282(7.16) .156 [3.96] Contact Spacing x .140 [3.56] Row Spacing

**See Accompanying Page for: Mounting Options** 