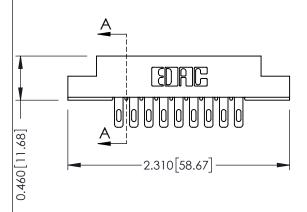

**Mounting Option** 

**Contact Detail** 

07-M3-0.5 Metric Threaded Inserts

500-Wire Hole .087x.013(2.21x0.33) - Tail LG.=.282(7.16) .156 [3.96] Contact Spacing x .140 [3.56] Row Spacing





**See Accompanying Page for: Mounting Options** 

| 305 / 315 / 355 Card Edge Coni | nector |
|--------------------------------|--------|
| Part Number: 355-018-500-207   |        |

YOUR CONNECTION TO QUALITY & SERVICE

|   | ACAD REFERENCE NO | 305 ENG MASTER           |
|---|-------------------|--------------------------|
|   | DRAWN: J.LEE      | DATE: <b>SEPT. 21/09</b> |
|   | CHECKED:          | DATE:                    |
|   | SCALE: NTS        | SHEET 1 OF 2             |
| 0 | DRAWING NUMBER    | ISSUE                    |
|   | 305 Assembly      | 1                        |

0.090[2.29] Point of Contact

0.295[7.49] Card Slot

SECTION A-A