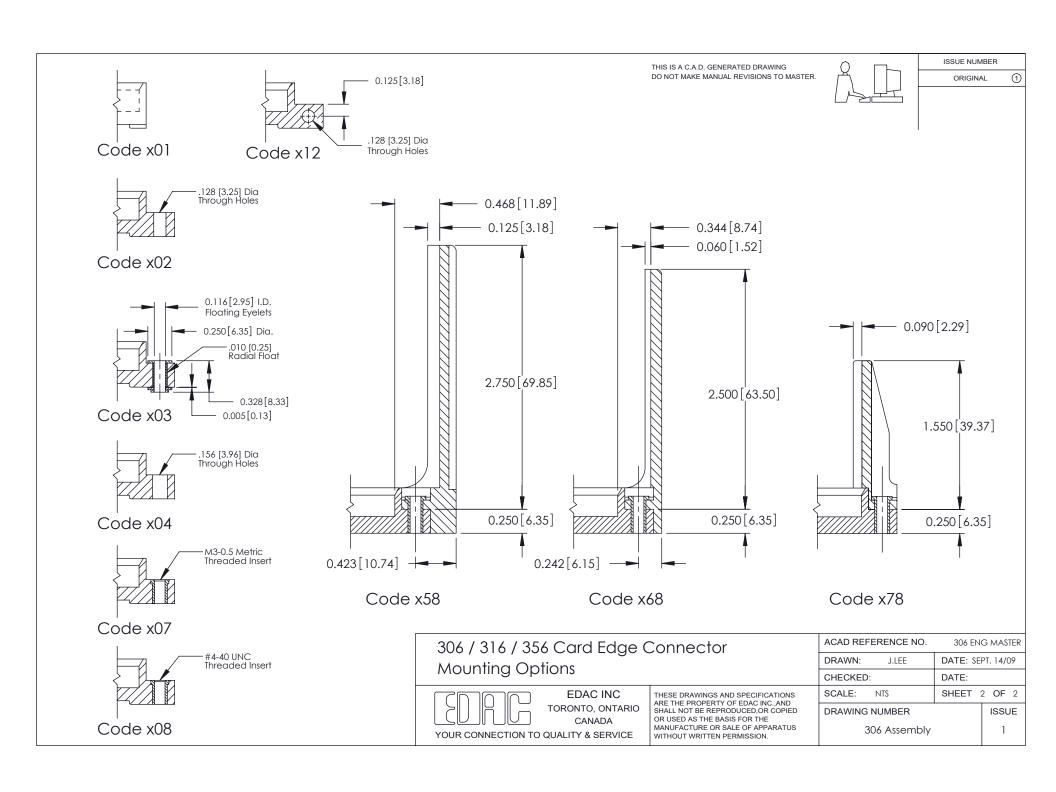

| 158468 (11.89) Offset Card Guides 521-P.C. Tail .                          |   |                     |                                          | :.015(0.94x0.38) - Tail LG<br>t Spacing with Single Ce |                                                                                                                                                                                                                                                                                                                                                                                                                                                                                                                                                                                                                                                                                                                                                                                                                                                                                                                                                                                                                                                                                                                                                                                                                                                                                                                                                                                                                                                                                                                                                                                                                                                                                                                                                                                                                                                                                                                                                                                                                                                                                                                                 | THIS IS A C.A.D. GENERATED DRAWING<br>DO NOT MAKE MANUAL REVISIONS TO MASTER. |                                                                                                  | ISSUE NUM<br>ORIGINA     | _                      |                  |
|----------------------------------------------------------------------------|---|---------------------|------------------------------------------|--------------------------------------------------------|---------------------------------------------------------------------------------------------------------------------------------------------------------------------------------------------------------------------------------------------------------------------------------------------------------------------------------------------------------------------------------------------------------------------------------------------------------------------------------------------------------------------------------------------------------------------------------------------------------------------------------------------------------------------------------------------------------------------------------------------------------------------------------------------------------------------------------------------------------------------------------------------------------------------------------------------------------------------------------------------------------------------------------------------------------------------------------------------------------------------------------------------------------------------------------------------------------------------------------------------------------------------------------------------------------------------------------------------------------------------------------------------------------------------------------------------------------------------------------------------------------------------------------------------------------------------------------------------------------------------------------------------------------------------------------------------------------------------------------------------------------------------------------------------------------------------------------------------------------------------------------------------------------------------------------------------------------------------------------------------------------------------------------------------------------------------------------------------------------------------------------|-------------------------------------------------------------------------------|--------------------------------------------------------------------------------------------------|--------------------------|------------------------|------------------|
| 0.343 [8.71] Card Slot Accepts 0.54 (1.37) to .070 (1.78) Thick P.C. Board |   |                     |                                          |                                                        |                                                                                                                                                                                                                                                                                                                                                                                                                                                                                                                                                                                                                                                                                                                                                                                                                                                                                                                                                                                                                                                                                                                                                                                                                                                                                                                                                                                                                                                                                                                                                                                                                                                                                                                                                                                                                                                                                                                                                                                                                                                                                                                                 | Ø0.1                                                                          | 56[3.96]                                                                                         |                          | I                      |                  |
| <u> </u>                                                                   |   |                     |                                          |                                                        |                                                                                                                                                                                                                                                                                                                                                                                                                                                                                                                                                                                                                                                                                                                                                                                                                                                                                                                                                                                                                                                                                                                                                                                                                                                                                                                                                                                                                                                                                                                                                                                                                                                                                                                                                                                                                                                                                                                                                                                                                                                                                                                                 |                                                                               |                                                                                                  |                          |                        |                  |
| <b>*</b>                                                                   |   |                     | -0.156[3.96]                             | - 4.220 [107.19]                                       |                                                                                                                                                                                                                                                                                                                                                                                                                                                                                                                                                                                                                                                                                                                                                                                                                                                                                                                                                                                                                                                                                                                                                                                                                                                                                                                                                                                                                                                                                                                                                                                                                                                                                                                                                                                                                                                                                                                                                                                                                                                                                                                                 |                                                                               |                                                                                                  |                          |                        | SECTION A-A      |
| <b>+ ±</b>                                                                 |   | _A                  |                                          |                                                        |                                                                                                                                                                                                                                                                                                                                                                                                                                                                                                                                                                                                                                                                                                                                                                                                                                                                                                                                                                                                                                                                                                                                                                                                                                                                                                                                                                                                                                                                                                                                                                                                                                                                                                                                                                                                                                                                                                                                                                                                                                                                                                                                 |                                                                               |                                                                                                  | <u>↓</u>                 | 0.295 [7.49] Card Slot | SECTI            |
| 1                                                                          |   | ———п                | i<br>I<br><del>Vilonononononononon</del> |                                                        |                                                                                                                                                                                                                                                                                                                                                                                                                                                                                                                                                                                                                                                                                                                                                                                                                                                                                                                                                                                                                                                                                                                                                                                                                                                                                                                                                                                                                                                                                                                                                                                                                                                                                                                                                                                                                                                                                                                                                                                                                                                                                                                                 |                                                                               |                                                                                                  | 1                        |                        | ]                |
| 0.460[11.68] — 0.250[6.35]—                                                | 1 | U<br><del>■</del> A |                                          | -4.962[126.03]                                         |                                                                                                                                                                                                                                                                                                                                                                                                                                                                                                                                                                                                                                                                                                                                                                                                                                                                                                                                                                                                                                                                                                                                                                                                                                                                                                                                                                                                                                                                                                                                                                                                                                                                                                                                                                                                                                                                                                                                                                                                                                                                                                                                 |                                                                               |                                                                                                  |                          | 0.165[<br>Point of Co  | [4.19]<br>ontact |
| · 0                                                                        | ' |                     |                                          | 4.702[120.00]                                          | 204 / 204 / 205 / 205 / 205 / 205 / 205 / 205 / 205 / 205 / 205 / 205 / 205 / 205 / 205 / 205 / 205 / 205 / 205 / 205 / 205 / 205 / 205 / 205 / 205 / 205 / 205 / 205 / 205 / 205 / 205 / 205 / 205 / 205 / 205 / 205 / 205 / 205 / 205 / 205 / 205 / 205 / 205 / 205 / 205 / 205 / 205 / 205 / 205 / 205 / 205 / 205 / 205 / 205 / 205 / 205 / 205 / 205 / 205 / 205 / 205 / 205 / 205 / 205 / 205 / 205 / 205 / 205 / 205 / 205 / 205 / 205 / 205 / 205 / 205 / 205 / 205 / 205 / 205 / 205 / 205 / 205 / 205 / 205 / 205 / 205 / 205 / 205 / 205 / 205 / 205 / 205 / 205 / 205 / 205 / 205 / 205 / 205 / 205 / 205 / 205 / 205 / 205 / 205 / 205 / 205 / 205 / 205 / 205 / 205 / 205 / 205 / 205 / 205 / 205 / 205 / 205 / 205 / 205 / 205 / 205 / 205 / 205 / 205 / 205 / 205 / 205 / 205 / 205 / 205 / 205 / 205 / 205 / 205 / 205 / 205 / 205 / 205 / 205 / 205 / 205 / 205 / 205 / 205 / 205 / 205 / 205 / 205 / 205 / 205 / 205 / 205 / 205 / 205 / 205 / 205 / 205 / 205 / 205 / 205 / 205 / 205 / 205 / 205 / 205 / 205 / 205 / 205 / 205 / 205 / 205 / 205 / 205 / 205 / 205 / 205 / 205 / 205 / 205 / 205 / 205 / 205 / 205 / 205 / 205 / 205 / 205 / 205 / 205 / 205 / 205 / 205 / 205 / 205 / 205 / 205 / 205 / 205 / 205 / 205 / 205 / 205 / 205 / 205 / 205 / 205 / 205 / 205 / 205 / 205 / 205 / 205 / 205 / 205 / 205 / 205 / 205 / 205 / 205 / 205 / 205 / 205 / 205 / 205 / 205 / 205 / 205 / 205 / 205 / 205 / 205 / 205 / 205 / 205 / 205 / 205 / 205 / 205 / 205 / 205 / 205 / 205 / 205 / 205 / 205 / 205 / 205 / 205 / 205 / 205 / 205 / 205 / 205 / 205 / 205 / 205 / 205 / 205 / 205 / 205 / 205 / 205 / 205 / 205 / 205 / 205 / 205 / 205 / 205 / 205 / 205 / 205 / 205 / 205 / 205 / 205 / 205 / 205 / 205 / 205 / 205 / 205 / 205 / 205 / 205 / 205 / 205 / 205 / 205 / 205 / 205 / 205 / 205 / 205 / 205 / 205 / 205 / 205 / 205 / 205 / 205 / 205 / 205 / 205 / 205 / 205 / 205 / 205 / 205 / 205 / 205 / 205 / 205 / 205 / 205 / 205 / 205 / 205 / 205 / 205 / 205 / 205 / 205 / 205 / 205 / 205 / 205 / 205 / 205 / 205 / 205 / 205 / 205 / 205 / 205 / 205 / 205 / 205 / 205 / 205 / 205 / 2 |                                                                               |                                                                                                  | ACAD REFERENCE           | JO 304 EN              | NG MASTER        |
|                                                                            |   |                     |                                          |                                                        | 306 / 316 / 356 Card Edge Connector                                                                                                                                                                                                                                                                                                                                                                                                                                                                                                                                                                                                                                                                                                                                                                                                                                                                                                                                                                                                                                                                                                                                                                                                                                                                                                                                                                                                                                                                                                                                                                                                                                                                                                                                                                                                                                                                                                                                                                                                                                                                                             |                                                                               |                                                                                                  | DRAWN: J.LEE             | DATE: SEF              |                  |
| See Accompanying Pages for:  Mounting Options                              |   |                     | Part Number: 356-026-521-158             |                                                        |                                                                                                                                                                                                                                                                                                                                                                                                                                                                                                                                                                                                                                                                                                                                                                                                                                                                                                                                                                                                                                                                                                                                                                                                                                                                                                                                                                                                                                                                                                                                                                                                                                                                                                                                                                                                                                                                                                                                                                                                                                                                                                                                 | CHECKED:                                                                      | DATE:                                                                                            |                          |                        |                  |
|                                                                            |   |                     | EDAC INC                                 |                                                        | THESE DRAWINGS AND SPECIFICATIONS ARE THE PROPERTY OF EDAC INC.,AND                                                                                                                                                                                                                                                                                                                                                                                                                                                                                                                                                                                                                                                                                                                                                                                                                                                                                                                                                                                                                                                                                                                                                                                                                                                                                                                                                                                                                                                                                                                                                                                                                                                                                                                                                                                                                                                                                                                                                                                                                                                             | SCALE: NTS                                                                    | SHEET                                                                                            | 1 OF 2                   |                        |                  |
|                                                                            |   |                     |                                          |                                                        | TORONTO, ONTAR CANADA YOUR CONNECTION TO QUALITY & SERVICE                                                                                                                                                                                                                                                                                                                                                                                                                                                                                                                                                                                                                                                                                                                                                                                                                                                                                                                                                                                                                                                                                                                                                                                                                                                                                                                                                                                                                                                                                                                                                                                                                                                                                                                                                                                                                                                                                                                                                                                                                                                                      |                                                                               | SHALL NOT BE REPRODUCED, OR COPIED OR USED AS THE BASIS FOR THE MANUFACTURE OR SALE OF APPARATUS | DRAWING NUMBER 306 Assem | ıbly                   | ISSUE<br>1       |