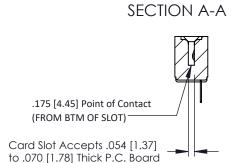

## **See Accompanying Pages for:**

- **Contact Bend Details**
- **Mounting Options**

ACAD REFERENCE NO.

J.LEE

DRAWN:

307 / 357 Card Edge Connector Part Number: 357-011-431-108 **EDAC INC** TORONTO, ONTARIO CANADA