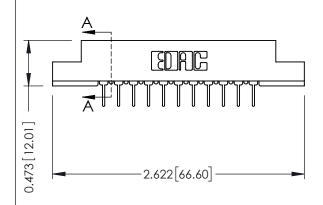

## **See Accompanying Pages for:**

- **Contact Bend Details**
- **Mounting Options**

ACAD REFERENCE NO.

J.LEE

DRAWN:

307 / 357 Card Edge Connector Part Number: 357-011-431-108 **EDAC INC** TORONTO, ONTARIO CANADA