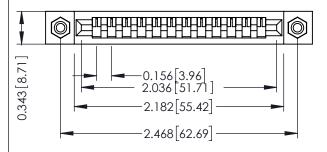

**Mounting Option** #4-40 Unified Threaded Inserts **Contact Detail** 

PC Tail .046x.013(1.17x0.33) - Tail LG=.213(5.41) .156 [3.96] Contact Spacing x .200 [5.08] Row Spacing THIS IS A C.A.D. GENERATED DRAWING DO NOT MAKE MANUAL REVISIONS TO MASTER.

## **See Accompanying Pages for:**

- **Contact Bend Details**
- **Mounting Options**

Card Slot Accepts .054 [1.37] to .070 [1.78] Thick P.C. Board

307 / 357 Card Edge Connector Part Number: 357-012-425-108