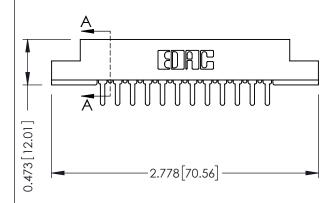

## **See Accompanying Pages for:**

- **Contact Bend Details**
- **Mounting Options**

Card Slot Accepts .054 [1.37] to .070 [1.78] Thick P.C. Board

307 / 357 Card Edge Connector Part Number: 357-012-425-108