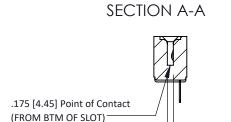

**Mounting Option** #4-40 Unified Threaded Inserts **Contact Detail** 

PC Tail .046x.013(1.17x0.33) - Tail LG=.213(5.41) .156 [3.96] Contact Spacing x .200 [5.08] Row Spacing THIS IS A C.A.D. GENERATED DRAWING DO NOT MAKE MANUAL REVISIONS TO MASTER.