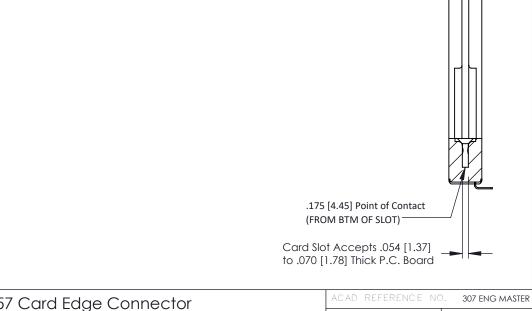

ER.

ISSUE NUMBER

SECTION A-A

ORIGINAL

See Accompanying Pages for:

Part Number: 357

- Contact Bend Details
- Mounting Options

| 307 / 357 Card Edge Connector Part Number: 357-013-553-168 |                                                                                                 | ACAD REFERENCE NO. 307 ENG MASTER |            |                  |        |
|------------------------------------------------------------|-------------------------------------------------------------------------------------------------|-----------------------------------|------------|------------------|--------|
|                                                            |                                                                                                 | DRAWN:                            | J.LEE      | DATE: AUG. 11/09 |        |
|                                                            |                                                                                                 | CHECKED:                          |            | DATE:            |        |
| COOO EDAC INC                                              | THESE DRAWINGS AND SPECIFICATIONS ARE THE PROPERTY OF EDAC INCAND                               | SCALE: 1                          | NTS        | SHEET            | 1 OF 3 |
| TORONTO, ONTARIO                                           | SHALL NOT BE REPRODUCED OR COPIED OR USED AS THE BASIS FOR THE MANUFACTURE OR SALE OF APPARATUS | DRAWING N                         | NUMBER     |                  | ISSUE  |
| YOUR CONNECTION TO QUALITY & SERVICE                       |                                                                                                 | 30                                | 7 Assembly |                  | 1      |