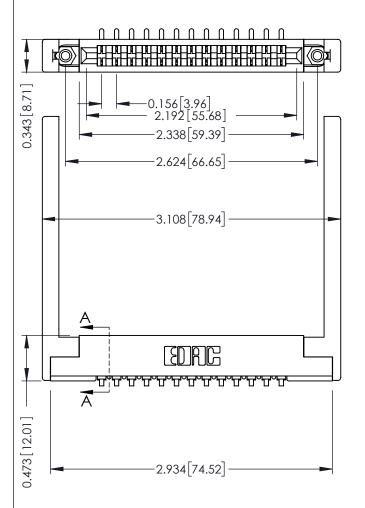

Mounting Option
.344 (8.74) Offset Card Guides

**Contact Detail** 

90 Degree Bend (Code 521 Contacts) .156 [3.96] Contact Spacing x .200 [5.08] Row Spacing THIS IS A C.A.D. GENERATED DRAWING DO NOT MAKE MANUAL REVISIONS TO MAS

ER.

ISSUE NUMBER

SECTION A-A

ORIGINAL

See Accompanying Pages for:

Part Number: 357

- Contact Bend Details
- Mounting Options

| 307 / 357 Card Edge Connector Part Number: 357-013-553-168 |                                                                                                 | ACAD REFERENCE NO. 307 ENG MASTER |            |                  |        |
|------------------------------------------------------------|-------------------------------------------------------------------------------------------------|-----------------------------------|------------|------------------|--------|
|                                                            |                                                                                                 | DRAWN:                            | J.LEE      | DATE: AUG. 11/09 |        |
|                                                            |                                                                                                 | CHECKED:                          |            | DATE:            |        |
| COOO EDAC INC                                              | THESE DRAWINGS AND SPECIFICATIONS ARE THE PROPERTY OF EDAC INCAND                               | SCALE: 1                          | NTS        | SHEET            | 1 OF 3 |
| TORONTO, ONTARIO                                           | SHALL NOT BE REPRODUCED OR COPIED OR USED AS THE BASIS FOR THE MANUFACTURE OR SALE OF APPARATUS | DRAWING N                         | NUMBER     |                  | ISSUE  |
| YOUR CONNECTION TO QUALITY & SERVICE                       |                                                                                                 | 30                                | 7 Assembly |                  | 1      |