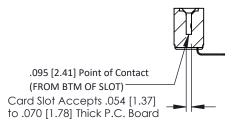

Mounting Option Contact Detail

.128 (3.25) Dia. Side Mounting Holes 90 Degree Bend (Code 527 Contacts)

.156 [3.96] Contact Spacing x .200 [5.08] Row Spacing





## **See Accompanying Pages for:**

- Contact Bend Details
- Mounting Options

THIS IS A C.A.D. GENERATED DRAWING



ISSUE NUMBER

ORIGINAL

SECTION A-A

307 ENG MASTER
DATE: AUG. 11/09

SHEET 1 OF 3



| 307 / 357 Card Edge Connector<br>Part Number: 357-013-559-112         |                                                                                                                                                                                                 | ACAD REFERENCE NO. |              |
|-----------------------------------------------------------------------|-------------------------------------------------------------------------------------------------------------------------------------------------------------------------------------------------|--------------------|--------------|
|                                                                       |