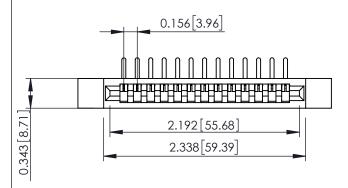

Mounting Option Contact Detail

.128 (3.25) Dia. Side Mounting Holes 90 Degree Bend (Code 527 Contacts)

.156 [3.96] Contact Spacing x .200 [5.08] Row Spacing